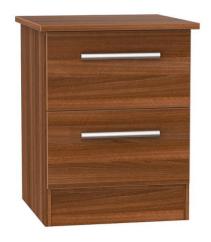

Product: Max 2 seat sofa

Product:

Casa / Jazz 2 seat dining set

**Product:** Carly glass / chrome coffee table

**Product:** Essential 2 drawer bedside

Product: Essential 2 door, 2 drawer wardrobe

**Product:** Cambridge divan bed & mattress

### One Bed £695.00

- 2 seat sofa
- Coffee table
- 2 seat dining set
- 4'6" divan bed & mattress
- · Wardrobe with drawers
- Bedside drawers

### Two Bed £1,195.00

- 2 seat sofa
- Armchair
- Coffee table
- 4 seat dining set
- 4'6" divan bed & mattress (x2)
- Wardrobe with drawers (x2)
- Bedside drawers (x2)