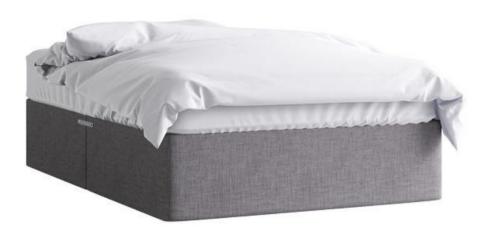

Product: Max 2 seat sofa

Product:

Casa / Jazz 2 seat dining set

**Product:** Carly glass / chrome coffee table

**Product:** Essential 2 drawer bedside

Product: Essential 2 door, 2 drawer wardrobe

**Product:** Cambridge divan bed & mattress

### One Bed £695.00

- 2 seat sofa
- Coffee table
- 2 seat dining set
- 4'6" divan bed & mattress
- · Wardrobe with drawers
- Bedside drawers

### Two Bed £1,195.00

- 2 seat sofa
- Armchair
- Coffee table
- 4 seat dining set
- 4'6" divan bed & mattress (x2)
- Wardrobe with drawers (x2)
- Bedside drawers (x2)