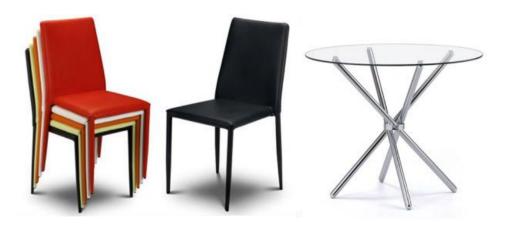

Product: Max 2 seat sofa

Product:

Casa / Jazz 2 seat dining set

**Product:** Carly glass / chrome coffee table

**Product:** Essential 2 drawer bedside

Product: Essential 2 door, 2 drawer wardrobe

**Product:** Cambridge divan bed & mattress

### One Bed £695.00

- 2 seat sofa
- Coffee table
- 2 seat dining set
- 4'6" divan bed & mattress
- · Wardrobe with drawers
- Bedside drawers

### Two Bed £1,195.00

- 2 seat sofa
- Armchair
- Coffee table
- 4 seat dining set
- 4'6" divan bed & mattress (x2)
- Wardrobe with drawers (x2)
- Bedside drawers (x2)