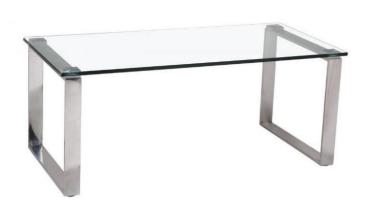

Product: Max 2 seat sofa

Product:

Casa / Jazz 2 seat dining set

**Product:** Carly glass / chrome coffee table

**Product:** Essential 2 drawer bedside

Product: Essential 2 door, 2 drawer wardrobe

**Product:** Cambridge divan bed & mattress

### One Bed £695.00

- 2 seat sofa
- Coffee table
- 2 seat dining set
- 4'6" divan bed & mattress
- · Wardrobe with drawers
- Bedside drawers

### Two Bed £1,195.00

- 2 seat sofa
- Armchair
- Coffee table
- 4 seat dining set
- 4'6" divan bed & mattress (x2)
- Wardrobe with drawers (x2)
- Bedside drawers (x2)