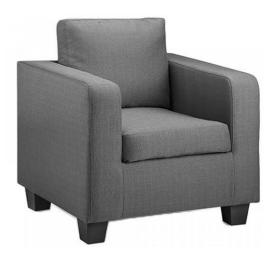

Product: Max 2 seat sofa

Product:

Casa / Jazz 2 seat dining set

**Product:** Carly glass / chrome coffee table

**Product:** Essential 2 drawer bedside

Product: Essential 2 door, 2 drawer wardrobe

**Product:** Cambridge divan bed & mattress

### Two Bed £1,195.00

- 2 seat sofa
- Armchair
- Coffee table
- 4 seat dining set
- 4'6" divan bed & mattress (x2)
- Wardrobe with drawers (x2)
- Bedside drawers (x2)