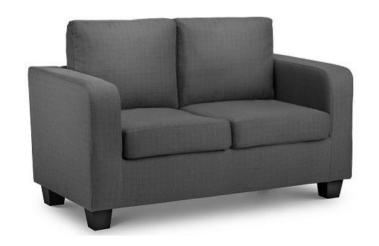

Product: Max 2 seat sofa

Product:

Casa / Jazz 2 seat dining set

**Product:** Carly glass / chrome coffee table

**Product:** Essential 2 drawer bedside

Product: Essential 2 door, 2 drawer wardrobe

**Product:** Cambridge divan bed & mattress

### One Bed £695.00

- 2 seat sofa
- Coffee table
- 2 seat dining set
- 4'6" divan bed & mattress
- · Wardrobe with drawers
- Bedside drawers

### Two Bed £1,195.00

- 2 seat sofa
- Armchair
- Coffee table
- 4 seat dining set
- 4'6" divan bed & mattress (x2)
- Wardrobe with drawers (x2)
- Bedside drawers (x2)