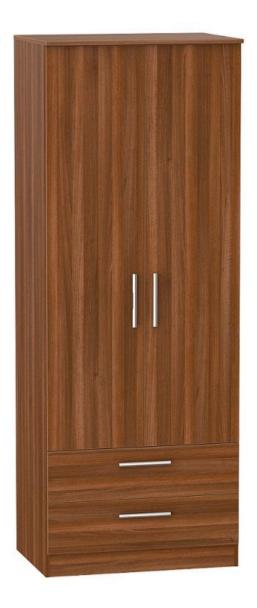

Product: Max 2 seat sofa

Product:

Casa / Jazz 2 seat dining set

**Product:** Carly glass / chrome coffee table

**Product:** Essential 2 drawer bedside

Product: Essential 2 door, 2 drawer wardrobe

**Product:** Cambridge divan bed & mattress

### One Bed £695.00

- 2 seat sofa
- Coffee table
- 2 seat dining set
- 4'6" divan bed & mattress
- · Wardrobe with drawers
- Bedside drawers

### Two Bed £1,195.00

- 2 seat sofa
- Armchair
- Coffee table
- 4 seat dining set
- 4'6" divan bed & mattress (x2)
- Wardrobe with drawers (x2)
- Bedside drawers (x2)