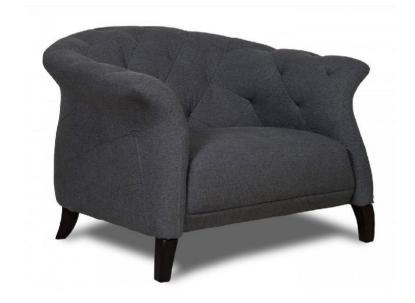

**Product:** Crispin 3 seat sofa

Product: Crispin footstool

**Product:** Crispin armchair

Product: Crispin 3 seat sofa

Product: Stockton media unit Product: Snow dining set

Product: Geo lamp table

Product: Geo coffee table