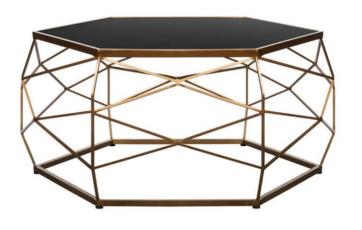

**Product:** Crispin 3 seat sofa

Product: Crispin footstool

**Product:** Crispin armchair

Product: Crispin 3 seat sofa

Product: Stockton media unit Product: Snow dining set

Product: Geo lamp table

Product: Geo coffee table

### One Bed £3,200.00

- 2 seat sofa
- Armchair
- Coffee table
- Lamp table
- Media unit
- 2 seat dining set
- Rug
- 4'6" bedframe & mattress
- Wardrobe
- Bedside drawers (x2)

#### Two Bed £4,450.00

- 2 seat sofa
- 3 seat sofa
- Coffee table
- Lamp table
- Media unit
- 4 seat dining set
- Rug
- 4'6" bedframe & mattress (x2)
- Wardrobe (x2)
- Bedside drawers (x4)