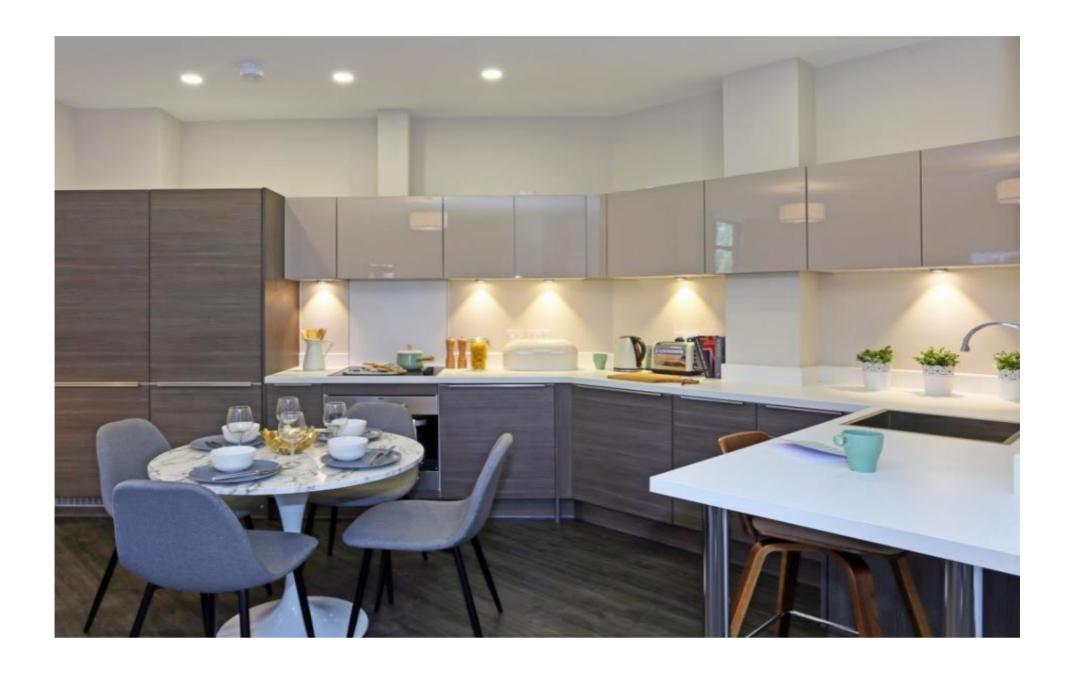

**Product:** Crispin 3 seat sofa

Product: Crispin footstool

**Product:** Crispin armchair

Product: Crispin 3 seat sofa

Product: Stockton media unit Product: Snow dining set

Product: Geo lamp table

Product: Geo coffee table

### One Bed £3,200.00

- 2 seat sofa
- Armchair
- Coffee table
- Lamp table
- Media unit
- 2 seat dining set
- Rug
- 4'6" bedframe & mattress
- Wardrobe
- Bedside drawers (x2)

#### Two Bed £4,450.00

- 2 seat sofa
- 3 seat sofa
- Coffee table
- Lamp table
- Media unit
- 4 seat dining set
- Rug
- 4'6" bedframe & mattress (x2)
- Wardrobe (x2)
- Bedside drawers (x4)