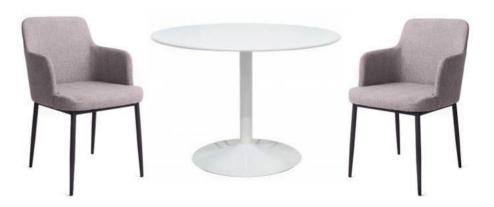

**Product:** Crispin 3 seat sofa

Product: Crispin footstool

**Product:** Crispin armchair

Product: Crispin 3 seat sofa

Product: Stockton media unit Product: Snow dining set

Product: Geo lamp table

Product: Geo coffee table

### One Bed £3,200.00

- 2 seat sofa
- Armchair
- Coffee table
- Lamp table
- Media unit
- 2 seat dining set
- Rug
- 4'6" bedframe & mattress
- Wardrobe
- Bedside drawers (x2)

#### Two Bed £4,450.00

- 2 seat sofa
- 3 seat sofa
- Coffee table
- Lamp table
- Media unit
- 4 seat dining set
- Rug
- 4'6" bedframe & mattress (x2)
- Wardrobe (x2)
- Bedside drawers (x4)