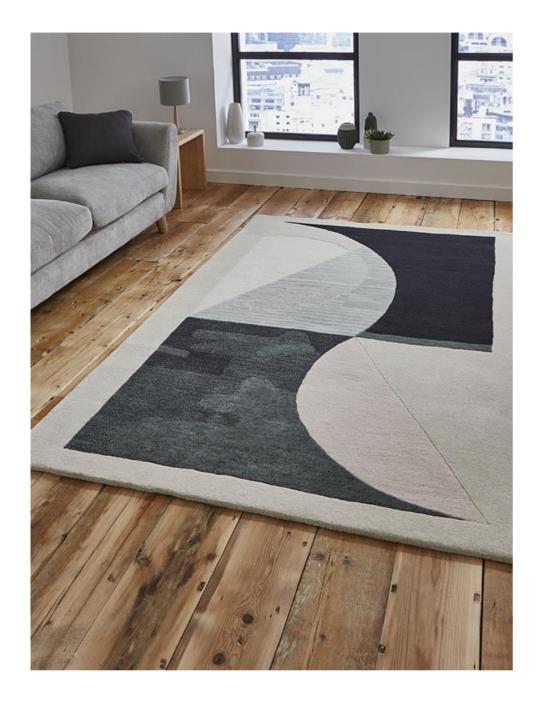

**Product:** Crispin 3 seat sofa

Product: Crispin footstool

**Product:** Crispin armchair

Product: Crispin 3 seat sofa

Product: Stockton media unit Product: Snow dining set

Product: Geo lamp table

Product: Geo coffee table

### One Bed £3,200.00

- 2 seat sofa
- Armchair
- Coffee table
- Lamp table
- Media unit
- 2 seat dining set
- Rug
- 4'6" bedframe & mattress
- Wardrobe
- Bedside drawers (x2)

#### Two Bed £4,450.00

- 2 seat sofa
- 3 seat sofa
- Coffee table
- Lamp table
- Media unit
- 4 seat dining set
- Rug
- 4'6" bedframe & mattress (x2)
- Wardrobe (x2)
- Bedside drawers (x4)