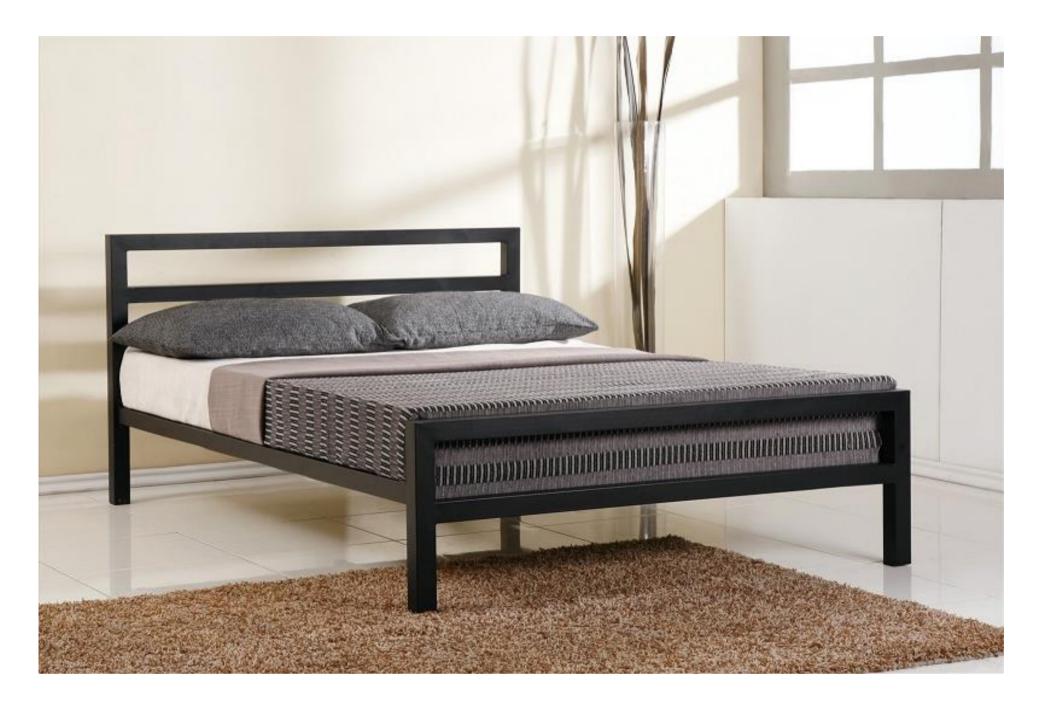

Product: Feature chair

Product: Lincoln 3 seat sofa

**Product:** Dining chair

Product:

Product: Dining table

Product
Eaton metal bedframe

**Product:**Urban 2 door, 2 drawer wardrobe

# One Bed £1,695.00

- 3 seat sofa
- Feature chair
- Coffee table
- TV unit
- 2 seat dining set
- Rug
- 4'6" bedframe & mattress
- Wardrobe with drawers
- Bedside drawers (x2)

# Two Bed £2,495.00

- 2 seat sofa (x2)
- Coffee table
- TV unit
- 4 seat dining set
- Rug
- 4'6" bedframe & mattress (x2)
- Wardrobe with drawers (x2)
- Bedside drawers (x4)