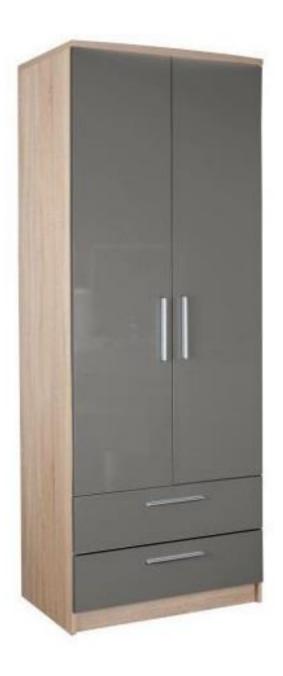

Product: Feature chair

Product: Lincoln 3 seat sofa

**Product:** Dining chair

Product:

Product: Dining table

Product
Eaton metal bedframe

**Product:**Urban 2 door, 2 drawer wardrobe

# One Bed £1,695.00

- 3 seat sofa
- Feature chair
- Coffee table
- TV unit
- 2 seat dining set
- Rug
- 4'6" bedframe & mattress
- Wardrobe with drawers
- Bedside drawers (x2)

# Two Bed £2,495.00

- 2 seat sofa (x2)
- Coffee table
- TV unit
- 4 seat dining set
- Rug
- 4'6" bedframe & mattress (x2)
- Wardrobe with drawers (x2)
- Bedside drawers (x4)