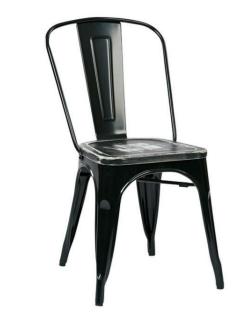

Product: Feature chair

Product: Lincoln 3 seat sofa

**Product:** Dining chair

Product:

Product: Dining table

Product
Eaton metal bedframe

**Product:**Urban 2 door, 2 drawer wardrobe

# One Bed £1,695.00

- 3 seat sofa
- Feature chair
- Coffee table
- TV unit
- 2 seat dining set
- Rug
- 4'6" bedframe & mattress
- Wardrobe with drawers
- Bedside drawers (x2)

# Two Bed £2,495.00

- 2 seat sofa (x2)
- Coffee table
- TV unit
- 4 seat dining set
- Rug
- 4'6" bedframe & mattress (x2)
- Wardrobe with drawers (x2)
- Bedside drawers (x4)