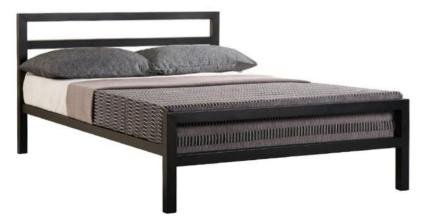

Product: Feature chair

Product: Lincoln 3 seat sofa

**Product:** Dining chair

Product:

Product: Dining table

Product
Eaton metal bedframe

**Product:**Urban 2 door, 2 drawer wardrobe

# One Bed £1,695.00

- 3 seat sofa
- Feature chair
- Coffee table
- TV unit
- 2 seat dining set
- Rug
- 4'6" bedframe & mattress
- Wardrobe with drawers
- Bedside drawers (x2)

# Two Bed £2,495.00

- 2 seat sofa (x2)
- Coffee table
- TV unit
- 4 seat dining set
- Rug
- 4'6" bedframe & mattress (x2)
- Wardrobe with drawers (x2)
- Bedside drawers (x4)