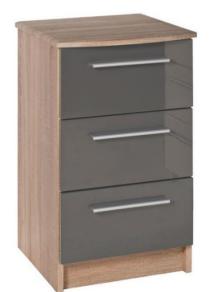

#### Product: Urban 3 drawer bedside drawers

7

Furniture packages to suit any style and budget delivered and installed...

# One Bed £1,695.00

- 3 seat sofa
- Feature chair
- Coffee table
- TV unit
- 2 seat dining set
- Rug
- 4'6" bedframe & mattress
- Wardrobe with drawers
- Bedside drawers (x2)

# Two Bed £2,495.00

- 2 seat sofa (x2)
- Coffee table
- TV unit
- 4 seat dining set
- Rug
- 4'6" bedframe & mattress (x2)
- Wardrobe with drawers (x2)
- Bedside drawers (x4)