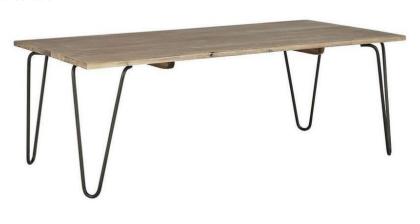

Product: Feature chair

Product: Lincoln 3 seat sofa

**Product:** Dining chair

Product:

Product: Dining table

Product
Eaton metal bedframe

**Product:**Urban 2 door, 2 drawer wardrobe

# One Bed £1,695.00

- 3 seat sofa
- Feature chair
- Coffee table
- TV unit
- 2 seat dining set
- Rug
- 4'6" bedframe & mattress
- Wardrobe with drawers
- Bedside drawers (x2)

# Two Bed £2,495.00

- 2 seat sofa (x2)
- Coffee table
- TV unit
- 4 seat dining set
- Rug
- 4'6" bedframe & mattress (x2)
- Wardrobe with drawers (x2)
- Bedside drawers (x4)