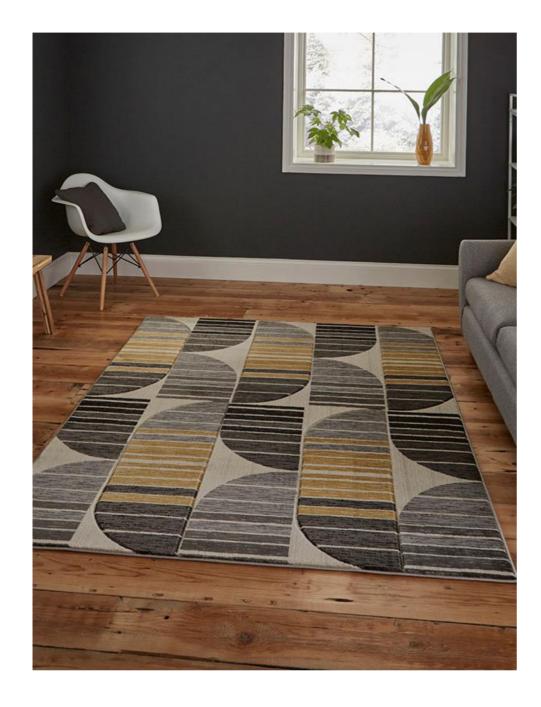

Product: Feature chair

Product: Lincoln 3 seat sofa

**Product:** Dining chair

Product:

Product: Dining table

Product
Eaton metal bedframe

**Product:**Urban 2 door, 2 drawer wardrobe

# One Bed £1,695.00

- 3 seat sofa
- Feature chair
- Coffee table
- TV unit
- 2 seat dining set
- Rug
- 4'6" bedframe & mattress
- Wardrobe with drawers
- Bedside drawers (x2)

# Two Bed £2,495.00

- 2 seat sofa (x2)
- Coffee table
- TV unit
- 4 seat dining set
- Rug
- 4'6" bedframe & mattress (x2)
- Wardrobe with drawers (x2)
- Bedside drawers (x4)