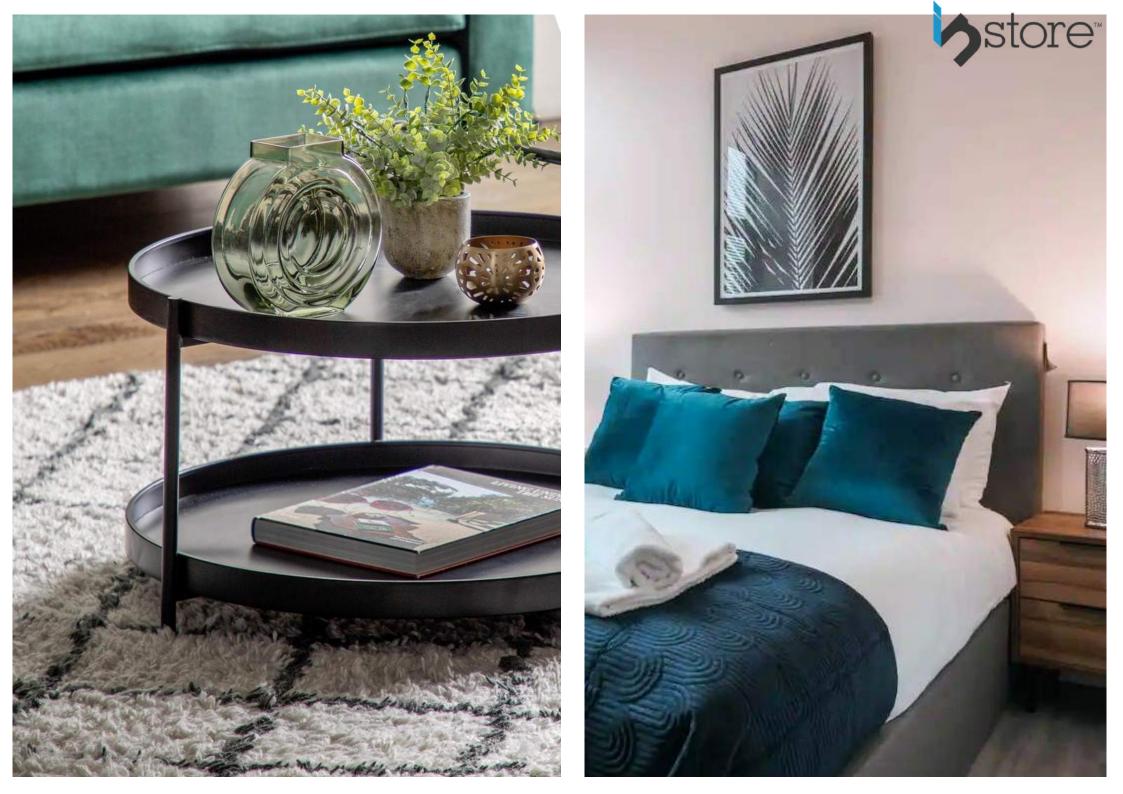

# Furniture Packages 2024

store



WWW.INSTOREDIRECT.COM



























### Furniture Package Inventory

#### **One-Bed**

- 2 Seat Sofa

- Feature Chair

- Coffee Table
  - TV Unit

- 2 Seat Dining Set

- Double Bedframe

- Memory Mattress

- Wardrobe with Drawers

- 2 Drawer Bedside x 2

#### **Two-Bed**

- 3 Seat Sofa

- Feature Chair

- Coffee Table

- TV Unit

- 4 Seat Dining Set

- Double Bedframe x 2

- Memory Mattress x 2

- Wardrobe with Drawers x 2

- 2 Drawer Bedside x 4

### STL Optional Accessory Pack

#### **Kitchen**

- Microwave
  - Kettle
- Cafetiere
- 2 Slice Toaster
- Cutlery, Dinner Service & Mugs
  - Cutlery Tray
  - Condiment Tray
  - Wine Glasses & Tumblers
  - Corkscrew & Can Opener
  - Scissors & Speed Peeler
- Chopping Board & Knife Block
  - Sieve
  - Oven & Baking Trays
  - Placemats & Coasters
    - Stylish Wall Clock
  - Kit