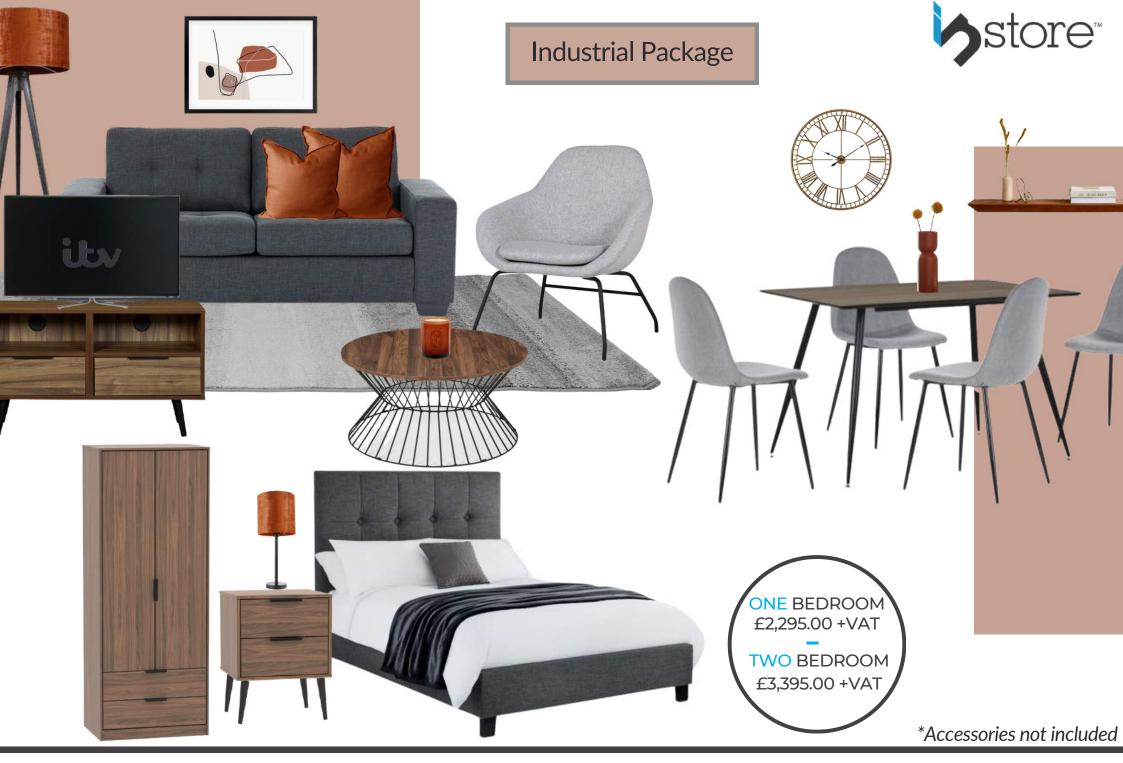

#### **One-Bed**

- 2 Seat Sofa

- Feature Chair

- Coffee Table
  - TV Unit

- 2 Seat Dining Set

- Double Bedframe

- Memory Mattress

- Wardrobe with Drawers

- 2 Drawer Bedside x 2

#### **Two-Bed**

- 3 Seat Sofa

- Feature Chair

- Coffee Table

- TV Unit

- 4 Seat Dining Set

- Double Bedframe x 2

- Memory Mattress x 2

- Wardrobe with Drawers x 2

- 2 Drawer Bedside x 4