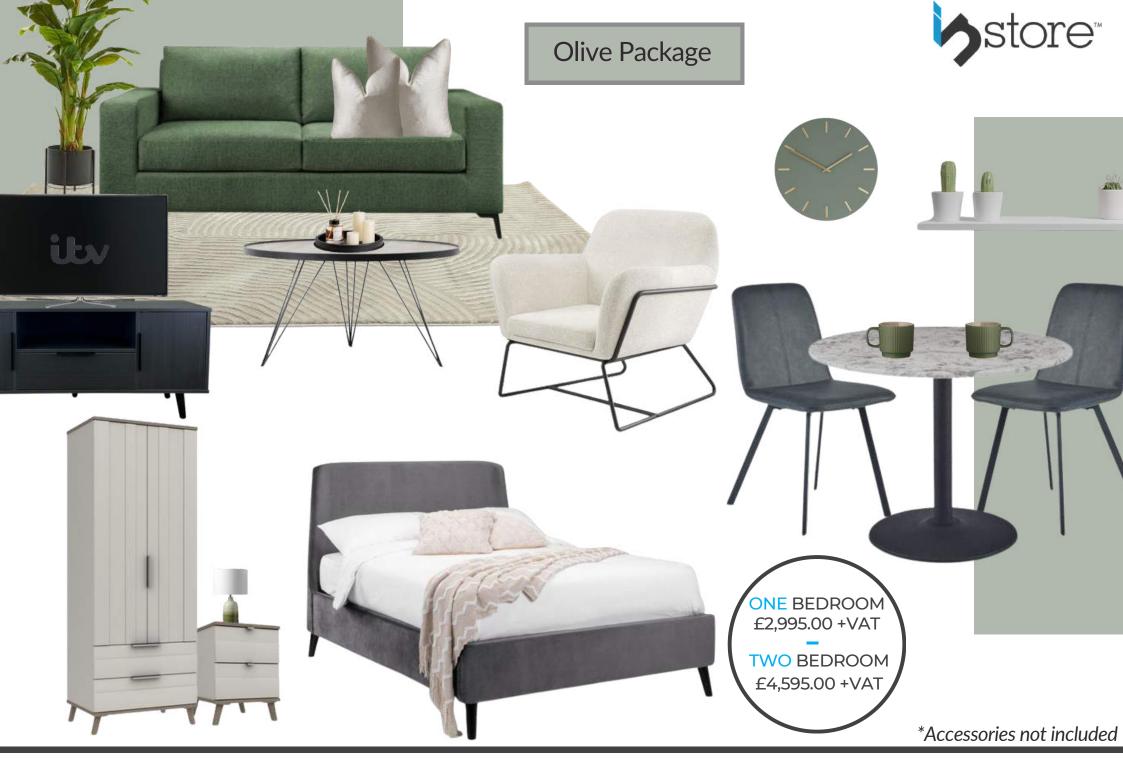

#### **One-Bed**

- 2 Seat Sofa

- Feature Chair

- Coffee Table
  - TV Unit

- 2 Seat Dining Set

- Double Bedframe

- Memory Mattress

- Wardrobe with Drawers

- 2 Drawer Bedside x 2

#### **Two-Bed**

- 3 Seat Sofa

- Feature Chair

- Coffee Table

- TV Unit

- 4 Seat Dining Set

- Double Bedframe x 2

- Memory Mattress x 2

- Wardrobe with Drawers x 2

- 2 Drawer Bedside x 4