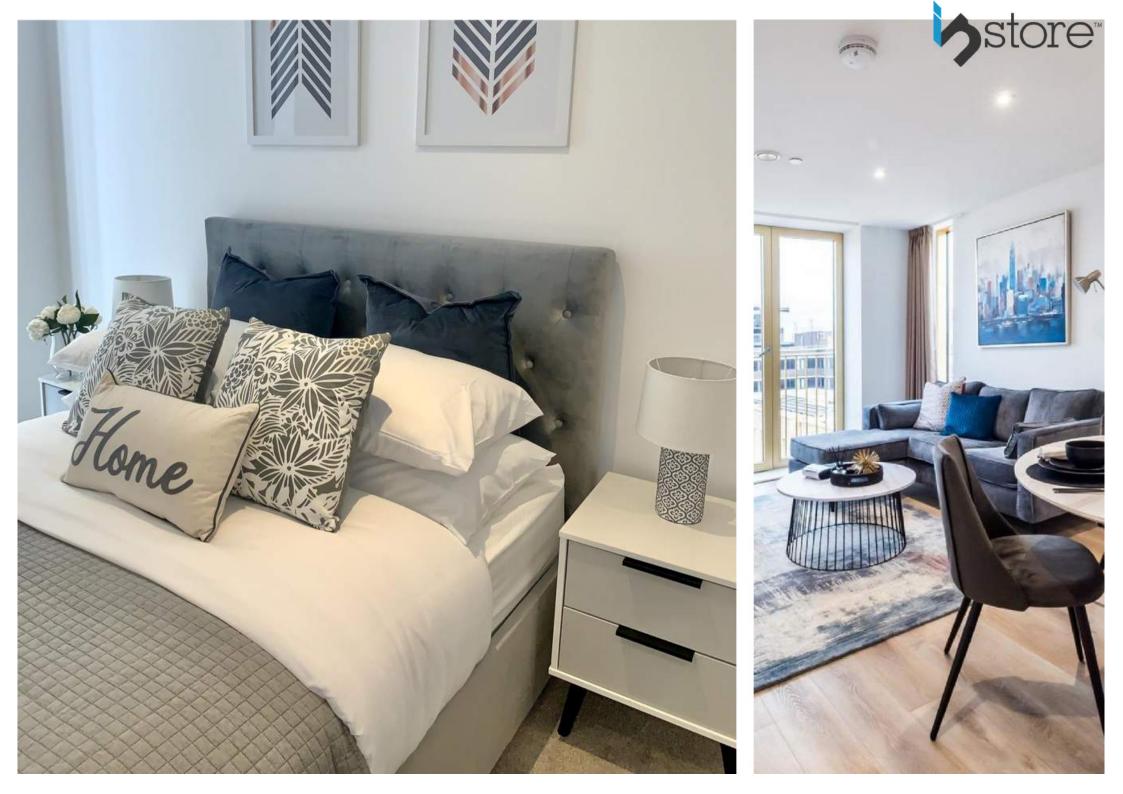

#### **One-Bed**

- 2 Seat Sofa

- Feature Chair

- Coffee Table
  - TV Unit

- 2 Seat Dining Set

- Double Bedframe

- Memory Mattress

- Wardrobe with Drawers

- 2 Drawer Bedside x 2

#### **Two-Bed**

- 3 Seat Sofa

- Feature Chair

- Coffee Table

- TV Unit

- 4 Seat Dining Set

- Double Bedframe x 2

- Memory Mattress x 2