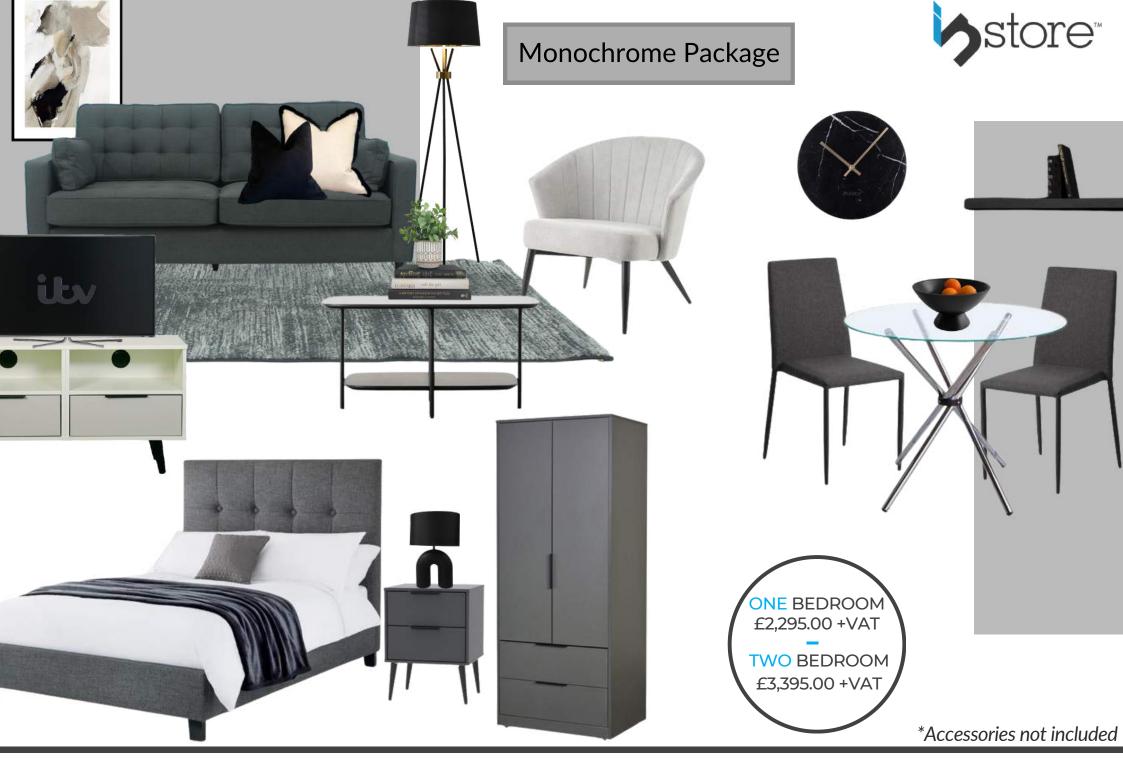

#### **One-Bed**

- 2 Seat Sofa

- Feature Chair

- Coffee Table
  - TV Unit

- 2 Seat Dining Set

- Double Bedframe

- Memory Mattress

- Wardrobe with Drawers

- 2 Drawer Bedside x 2

#### **Two-Bed**

- 3 Seat Sofa

- Feature Chair

- Coffee Table

- TV Unit

- 4 Seat Dining Set

- Double Bedframe x 2

- Memory Mattress x 2

- Wardrobe with Drawers x 2

- 2 Drawer Bedside x 4