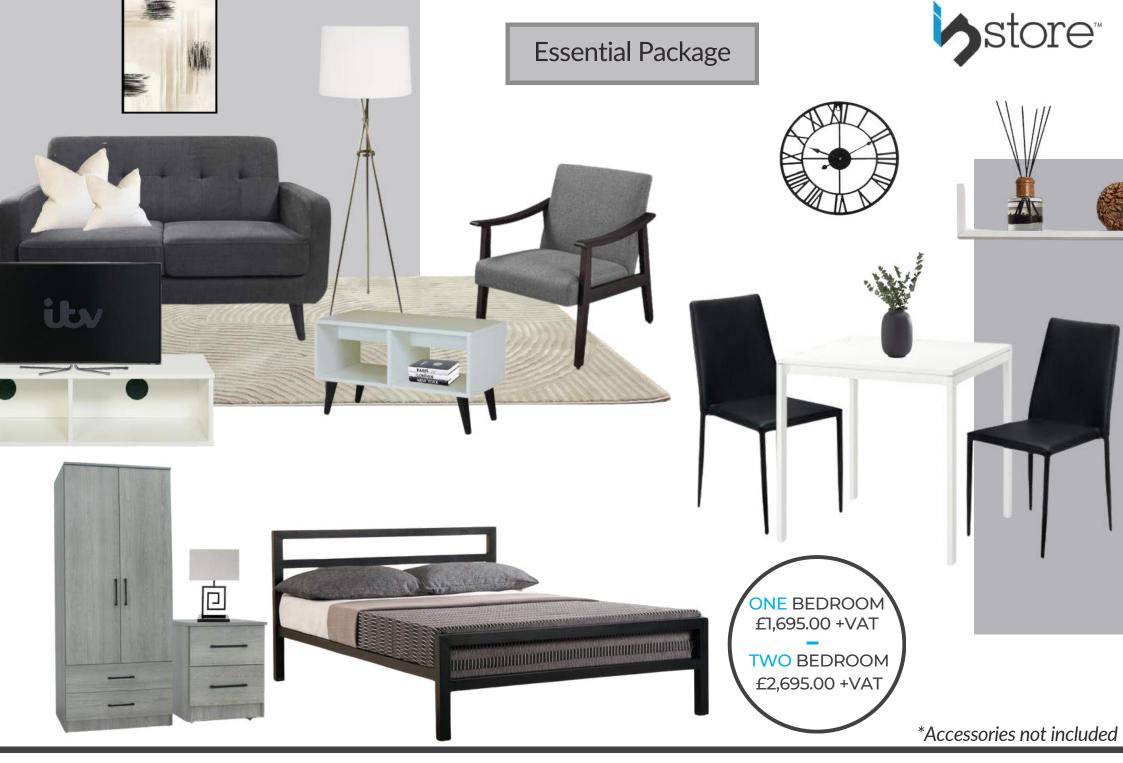

#### **One-Bed**

- 2 Seat Sofa

- Feature Chair

- Coffee Table
  - TV Unit

- 2 Seat Dining Set

- Double Bedframe

- Memory Mattress

- Wardrobe with Drawers

- 2 Drawer Bedside x 2

#### **Two-Bed**

- 3 Seat Sofa

- Feature Chair

- Coffee Table

- TV Unit

- 4 Seat Dining Set

- Double Bedframe x 2

- Memory Mattress x 2

- Wardrobe with Drawers x 2

- 2 Drawer Bedside x 4