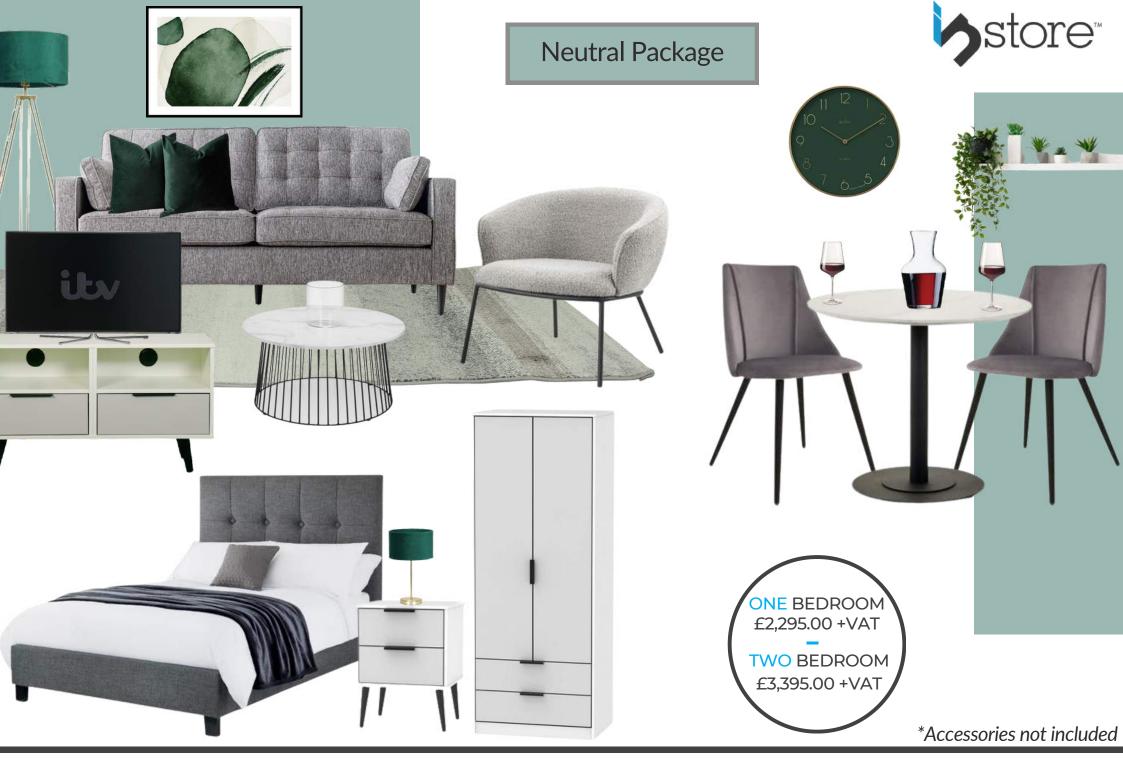

#### **One-Bed**

- 2 Seat Sofa

- Feature Chair

- Coffee Table
  - TV Unit

- 2 Seat Dining Set

- Double Bedframe

- Memory Mattress

- Wardrobe with Drawers

- 2 Drawer Bedside x 2

#### **Two-Bed**

- 3 Seat Sofa

- Feature Chair

- Coffee Table

- TV Unit

- 4 Seat Dining Set

- Double Bedframe x 2

- Memory Mattress x 2

- Wardrobe with Drawers x 2

- 2 Drawer Bedside x 4