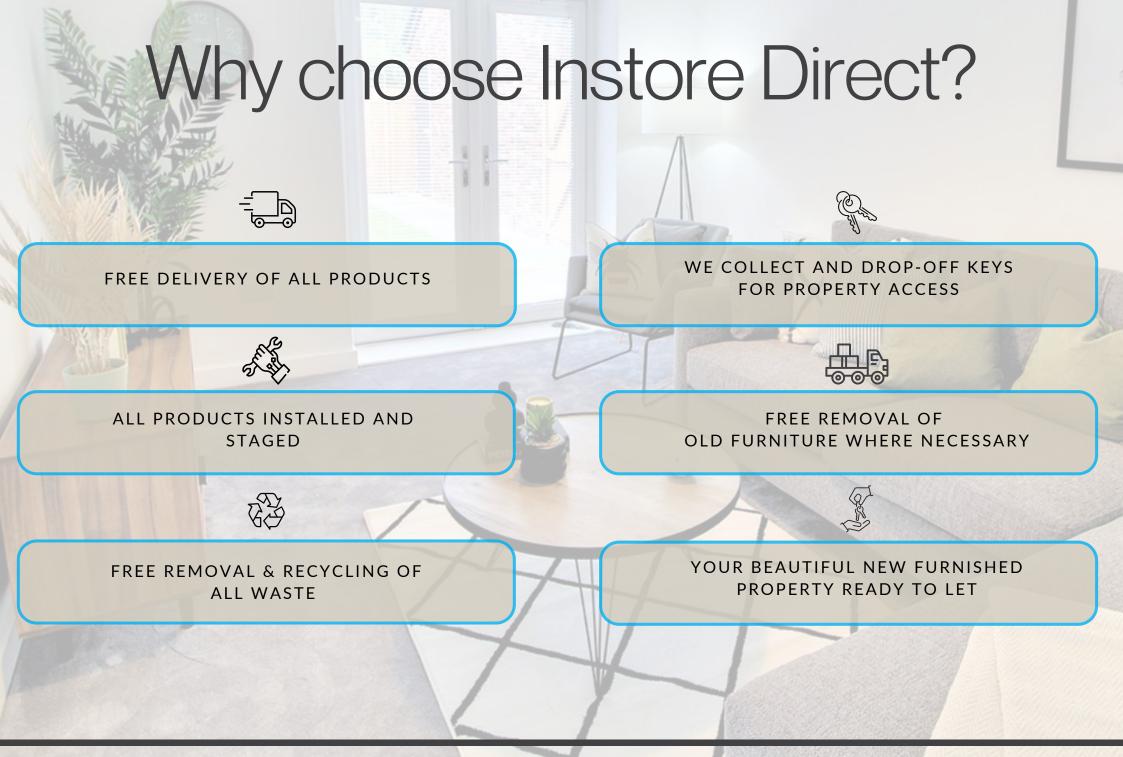

- Sieve
  - Oven & Baking Trays
  - Placemats & Coasters
    - Stylish Wall Clock
  - Kitchen Waste Bin

#### Living Room

- 40" LED Smart TV
- Contemporary Rug
- Scatter Cushions
  - Floor Lamp
- Modern Artwork
- Decorative Items

#### Bedroom

- Mattress Protector
- Duvet & 4 Pillows (per bed)
  - Black Velvet Hangers
    - Bedside Lamps
- Throw & Scatter Cushions
- Contemporary Artwork
  - Hair Dryer

#### Bathroom

- Chrome Toilet Roll Holder & Brush
  - Waste Bin

STL Package Price One-Bed £1,995.00 +VAT Two-Bed £2,195.00 +VAT

#### General

- Vacuum Cleaner - Iron & Ironing Board - Mop & Bucket - Dustpan & Brush - Long-Handled Broom - Drying Rack - Freestanding Mirror - Light Shades - A4 Frame For Guest Manual Safety
  - Fire Extinguisher - Fire Blanket
- Plug-in Emergency Lighting



0113 240 1114 | sales@instoredirect.com | Unit 2 Eagle Ind. Estate | Torre Road | Leeds | LS9 7QL

## Delivered & staged by

store

WWW.INSTOREDIRECT.COM