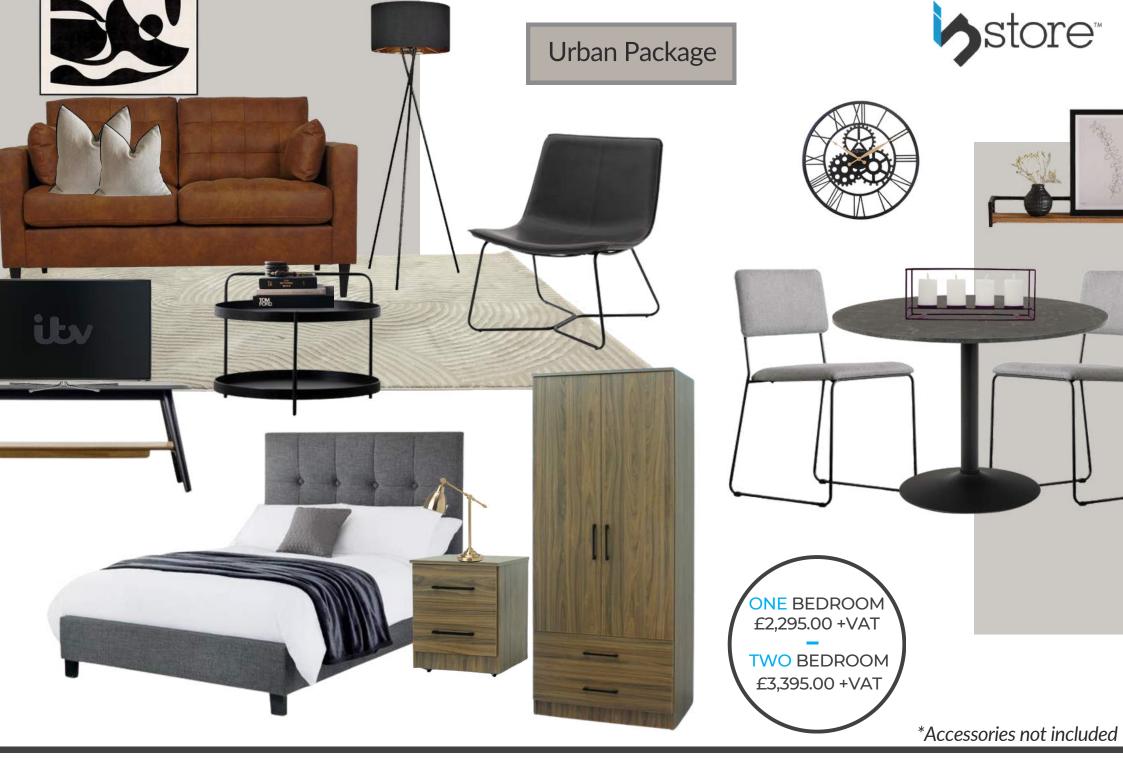

#### **One-Bed**

- 2 Seat Sofa

- Feature Chair

- Coffee Table
  - TV Unit

- 2 Seat Dining Set

- Double Bedframe

- Memory Mattress

- Wardrobe with Drawers

- 2 Drawer Bedside x 2

#### **Two-Bed**

- 3 Seat Sofa

- Feature Chair

- Coffee Table

- TV Unit

- 4 Seat Dining Set

- Double Bedframe x 2

- Memory Mattress x 2

- Wardrobe with Drawers x 2

- 2 Drawer Bedside x 4