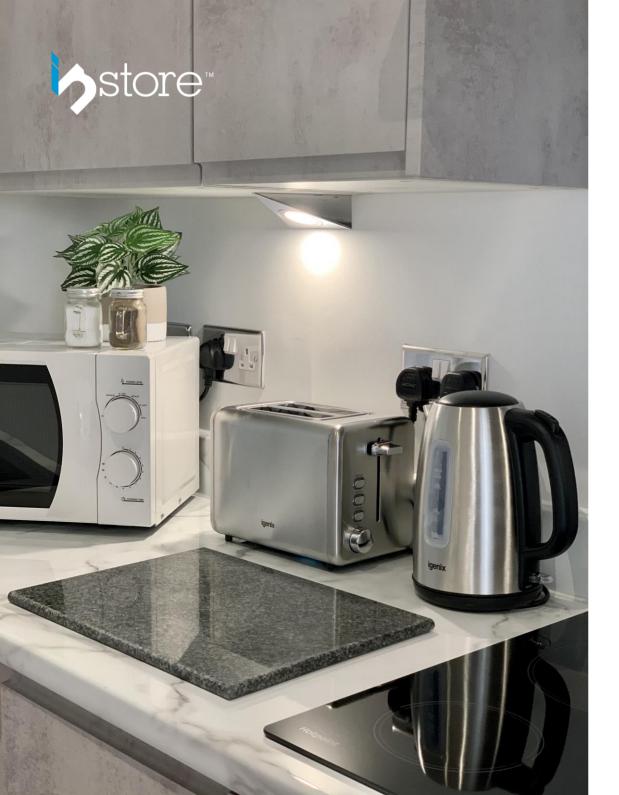

## **Electrical**

Microwave

~

Kettle & Toaster

~

Nespresso Coffee Machine

~

Vacuum cleaner

~

Hairdryer

Iron

40" TV

#### Kitchen

Cutlery & Crockery / Cutlery Tray / Glasses / Cooking Utensils / Corkscrew / Chopping Board & Knives / Colander / Pots & Pans / Oven Trays / Condiments / Clock / Artwork / Waste Bin