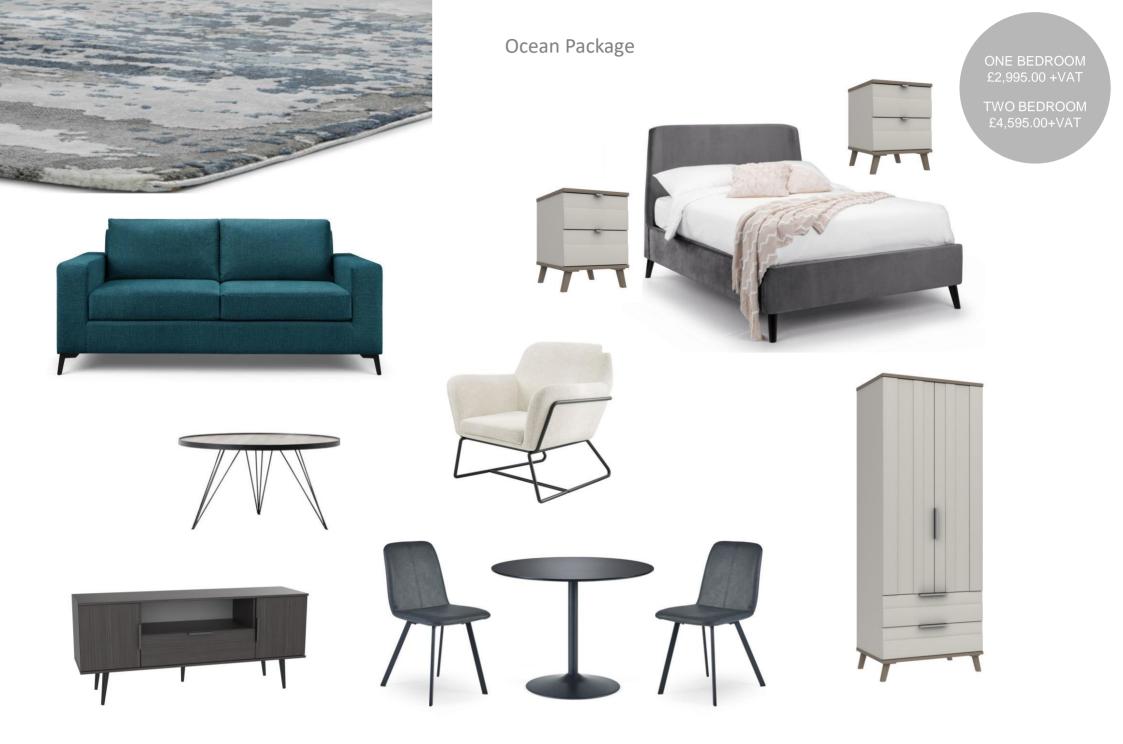

### Two-Bedroom

3 Seat Sofa

Feature Chair

Coffee Table

Lounge Rug

TV Unit

4 Seat Dining Set

4'6" Bedframe & Mattress (x2)

Wardrobe with Drawers (x2)

Bedside Unit (x4)