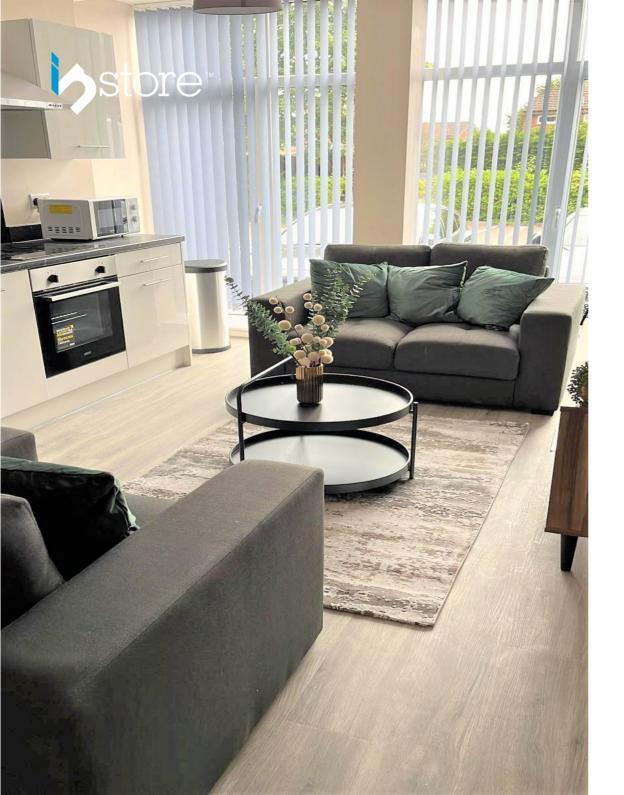

### One-Bedroom

2 Seat Sofa

Feature Chair

Coffee Table

Lounge Rug

TV Unit

2 Seat Dining Set

4'6" Bedframe & Mattress

### Two-Bedroom

3 Seat Sofa

Feature Chair

Coffee Table

Lounge Rug

TV Unit

4 Seat Dining Set

4'6" Bedframe & Mattress (x2)

#### **Bedroom**

Mattress Protector / 4 Pillows & Duvet per Bed / Hangers / Bedside Lamps / Throw / Cushions / Artwork

## Living room

Rug / Cushions / Floor Lamp / Decorative Items / Artwork

#### Kitchen

Cutlery & Crockery / Cutlery Tray / Glasses / Cooking Utensils / Corkscrew / Chopping Board & Knives / Colander / Pots & Pans / Oven Trays / Condiments / Clock / Artwork / Waste Bin