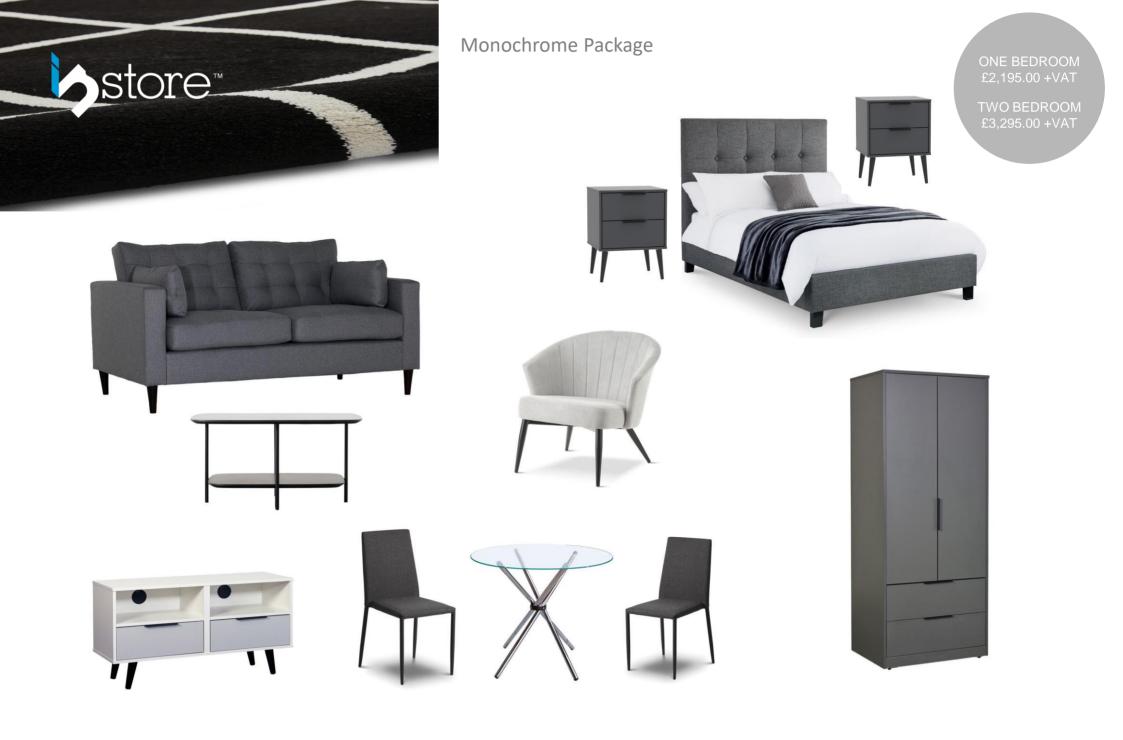

### One-Bedroom

2 Seat Sofa

Feature Chair

Coffee Table

Lounge Rug

TV Unit

2 Seat Dining Set

4'6" Bedframe & Mattress

Wardrobe with Drawers

Bedside Unit (x2)

### Two-Bedroom

3 Seat Sofa

Feature Chair

Coffee Table

Lounge Rug

TV Unit

4 Seat Dining Set

4'6" Bedframe & Mattress (x2)

Wardrobe with Drawers (x2)

Bedside Unit (x4)