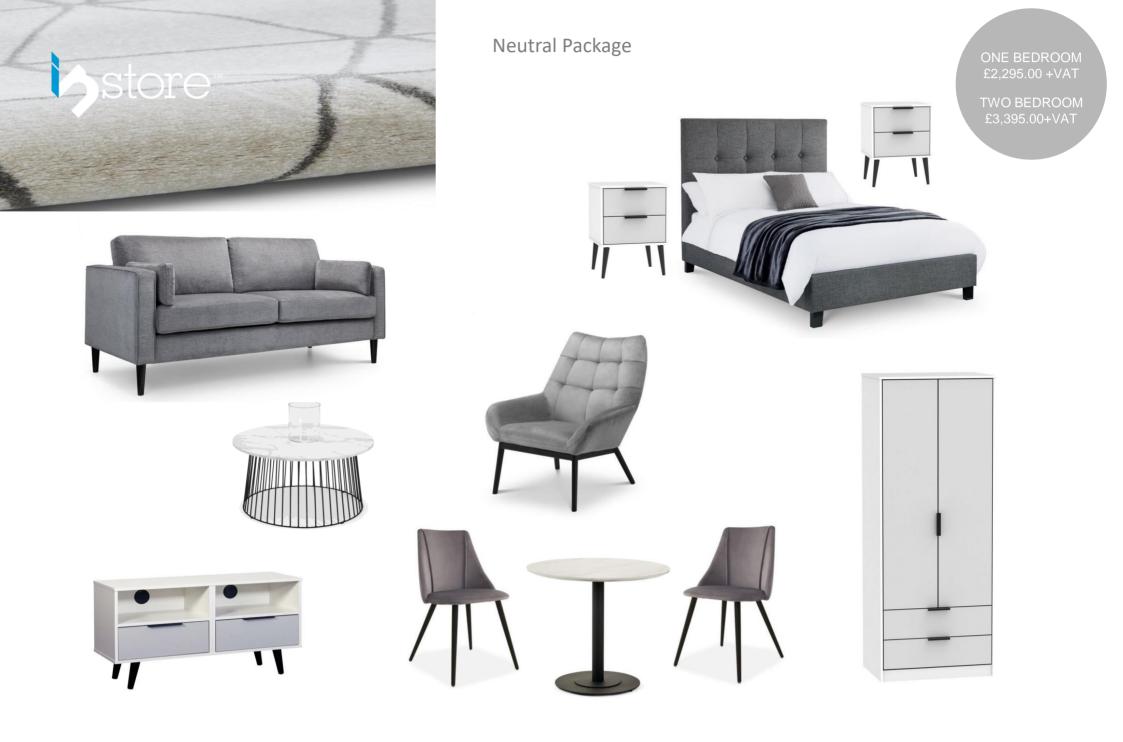

### One-Bedroom

2 Seat Sofa

Feature Chair

Coffee Table

Lounge Rug

TV Unit

2 Seat Dining Set

4'6" Bedframe & Mattress

Wardrobe with Drawers

Bedside Unit (x2)

### Two-Bedroom

3 Seat Sofa

Feature Chair

Coffee Table

Lounge Rug

TV Unit

4 Seat Dining Set

4'6" Bedframe & Mattress (x2)

Wardrobe with Drawers (x2)

Bedside Unit (x4)