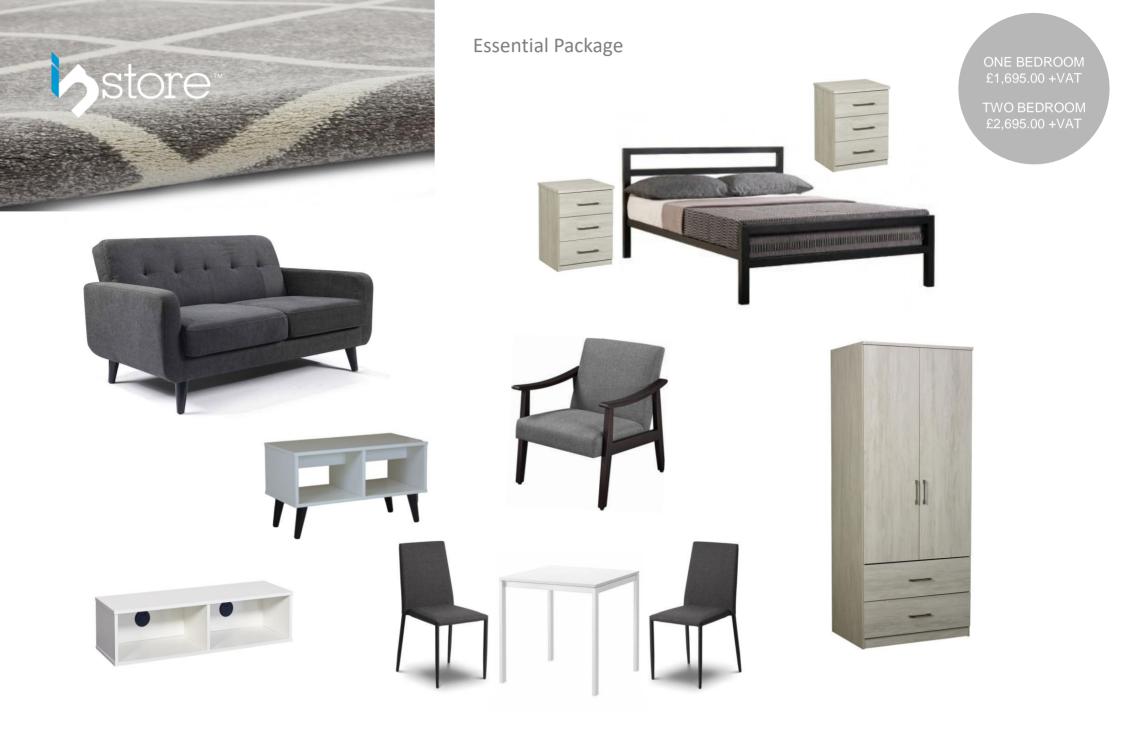

### One-Bedroom

2 Seat Sofa

Feature Chair

Coffee Table

Lounge Rug

TV Unit

2 Seat Dining Set

4'6" Bedframe & Mattress

Wardrobe with Drawers

Bedside Unit (x2)

### Two-Bedroom

3 Seat Sofa

Feature Chair

Coffee Table

Lounge Rug

TV Unit

4 Seat Dining Set

4'6" Bedframe & Mattress (x2)

Wardrobe with Drawers (x2)

Bedside Unit (x4)