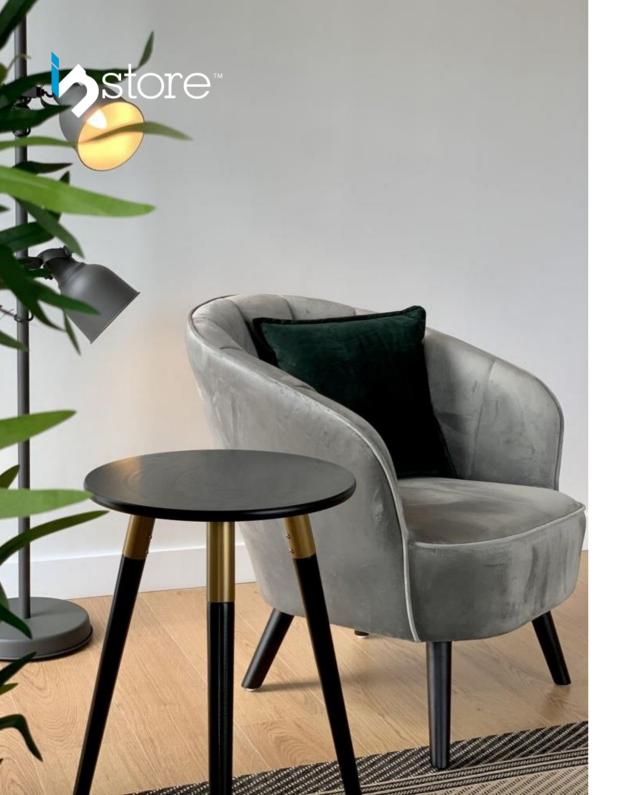

### One-Bedroom

2 Seat Sofa

Feature Chair

Coffee Table

Lounge Rug

TV Unit

2 Seat Dining Set

4'6" Bedframe & Mattress

## Living room

Rug / Cushions / Floor Lamp / Decorative Items / Artwork