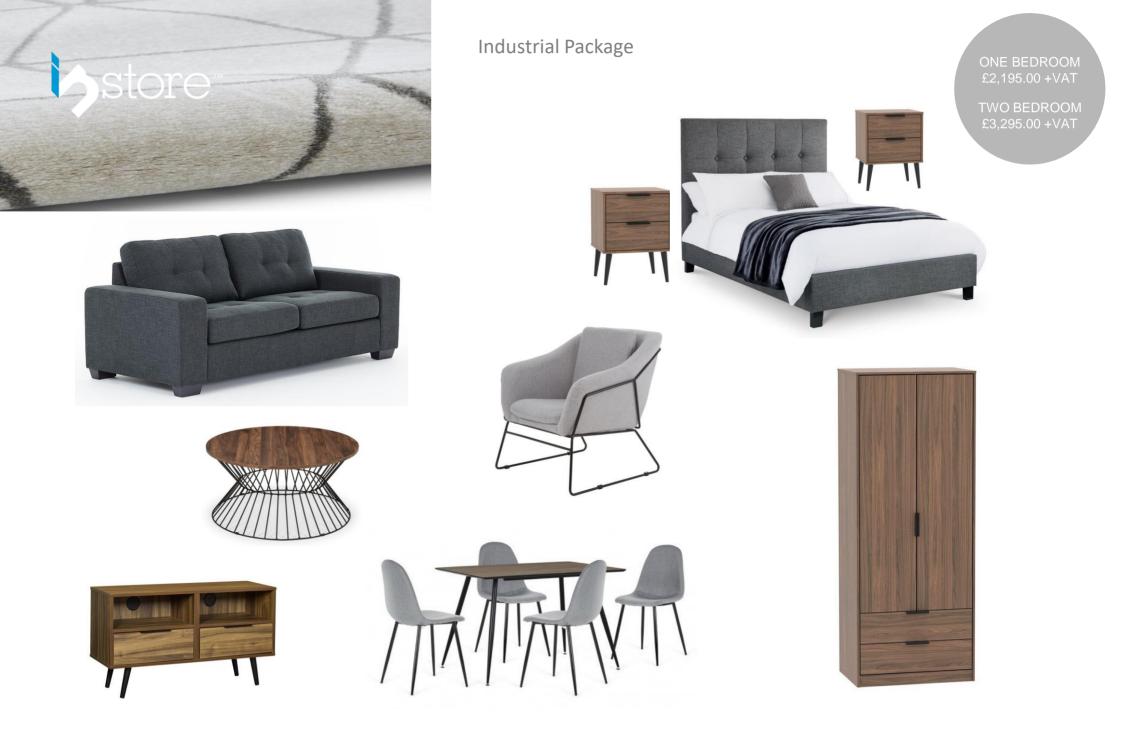

### One-Bedroom

2 Seat Sofa

Feature Chair

Coffee Table

Lounge Rug

TV Unit

2 Seat Dining Set

4'6" Bedframe & Mattress

Wardrobe with Drawers

Bedside Unit (x2)

### Two-Bedroom

3 Seat Sofa

Feature Chair

Coffee Table

Lounge Rug

TV Unit

4 Seat Dining Set

4'6" Bedframe & Mattress (x2)

Wardrobe with Drawers (x2)

Bedside Unit (x4)