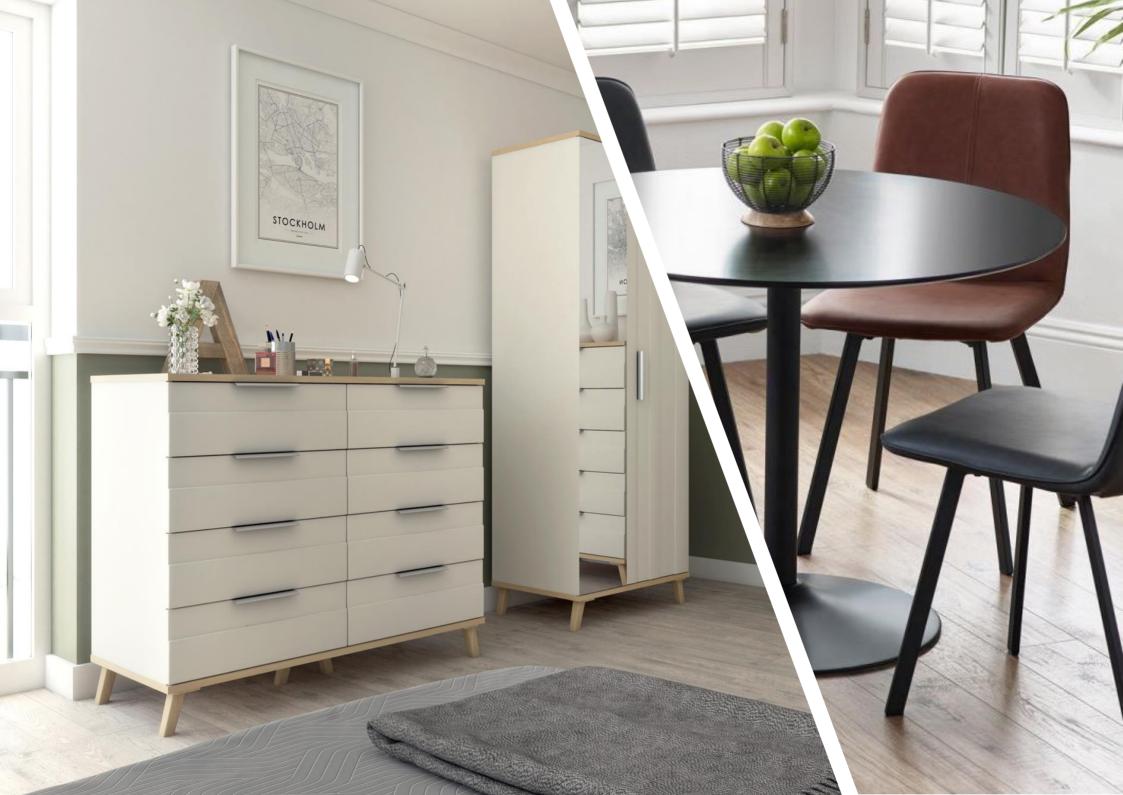

### One-Bedroom

2 Seat Sofa

Feature Chair

Coffee Table

Lounge Rug

TV Unit

2 Seat Dining Set

4'6" Bedframe & Mattress

### Two-Bedroom

3 Seat Sofa

Feature Chair

Coffee Table

Lounge Rug

TV Unit

4 Seat Dining Set

4'6" Bedframe & Mattress (x2)