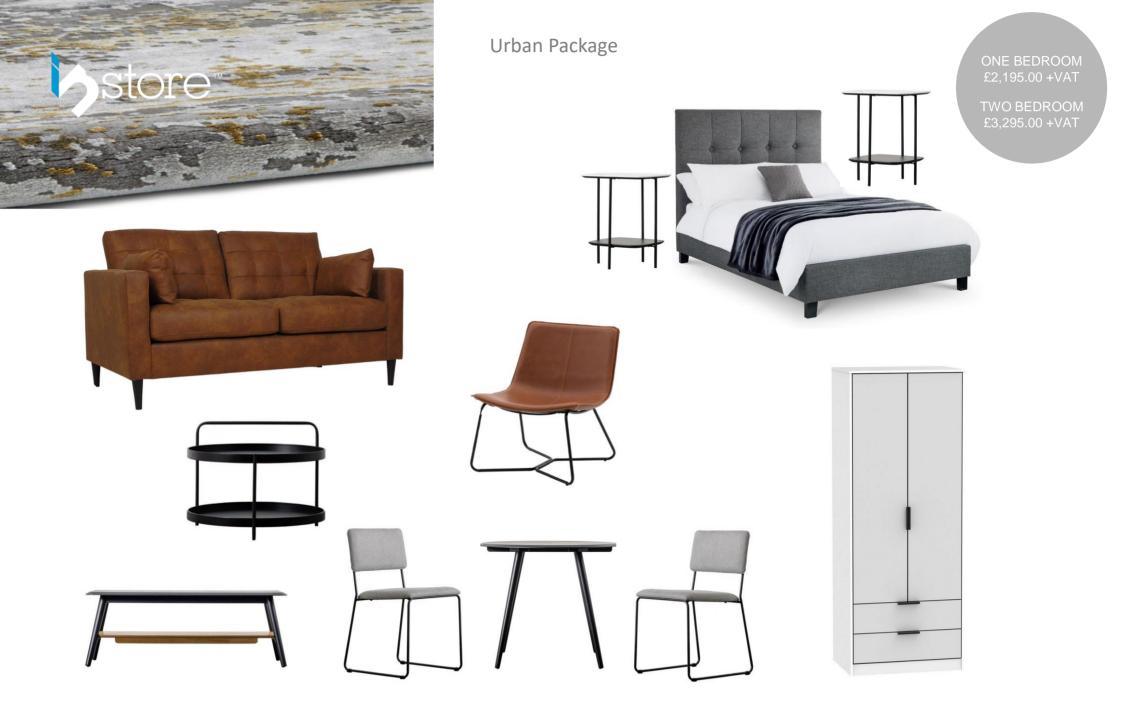

### One-Bedroom

2 Seat Sofa

Feature Chair

Coffee Table

Lounge Rug

TV Unit

2 Seat Dining Set

4'6" Bedframe & Mattress

Wardrobe with Drawers

Bedside Unit (x2)