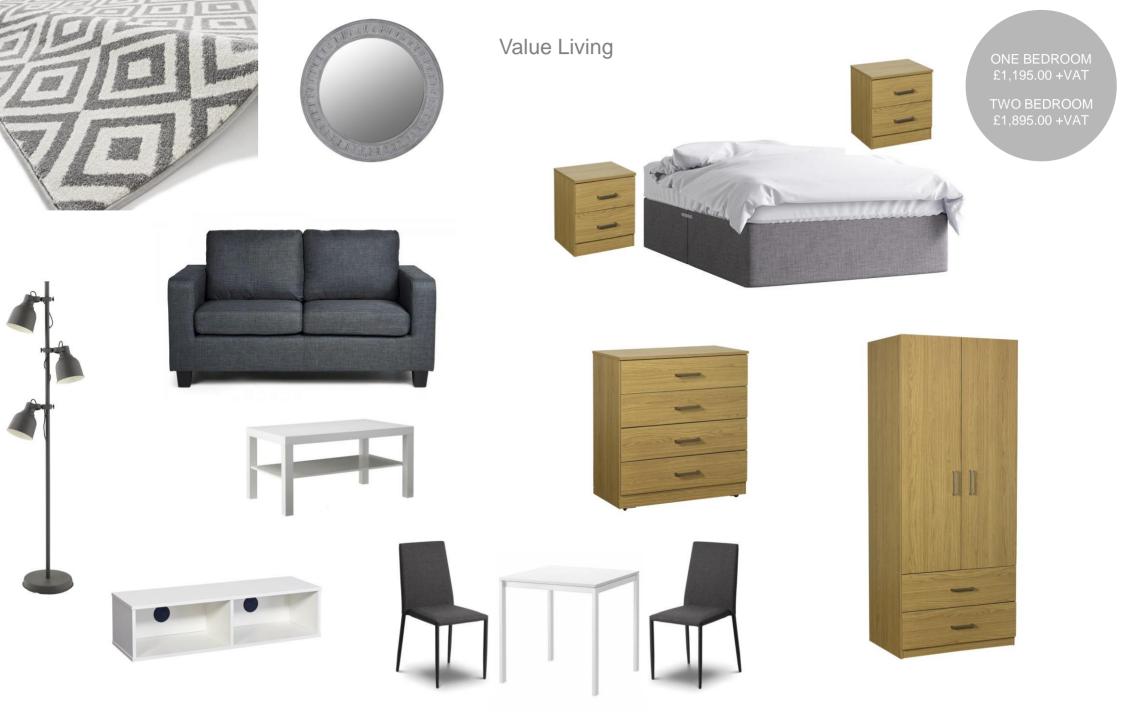

## FURNITURE PACKAGE INVENTORY

Ν

### One Bed:

- 2 seat sofa
- Coffee table
- TV unit
- 2 seat dining set
- 4'6" bedframe & mattress
- Wardrobe with drawers
- Bedside drawers (x2)

# **Optional extras**

- Lounge rug
- Lamp table
- Mirror
- Feature chair / armchair
- 3 / 4 drawer chest
- Washer dryer

#### Two Bed:

- 3 seat sofa
- Coffee table
- TV unit
- 4 seat dining set
- 4'6" bedframe & mattress (x2)
- Wardrobe with drawers (x2)
- Bedside drawers (x4)