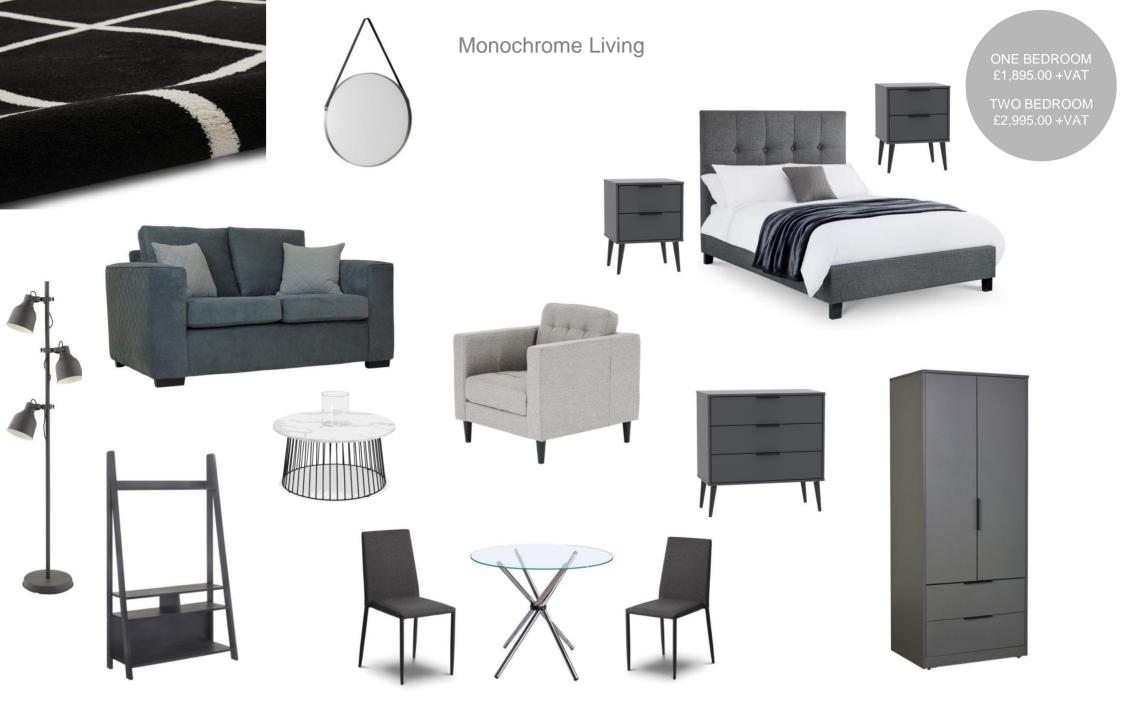

## FURNITURE PACKAGE INVENTORY

Ν

### One Bed:

- 2 seat sofa
- Coffee table
- TV unit
- 2 seat dining set
- 4'6" bedframe & mattress
- Wardrobe with drawers
- Bedside drawers (x2)

# **Optional extras**

- Lounge rug
- Lamp table
- Mirror
- Feature chair / armchair
- 3 / 4 drawer chest
- Washer dryer

#### Two Bed:

- 3 seat sofa
- Coffee table
- TV unit
- 4 seat dining set
- 4'6" bedframe & mattress (x2)
- Wardrobe with drawers (x2)
- Bedside drawers (x4)