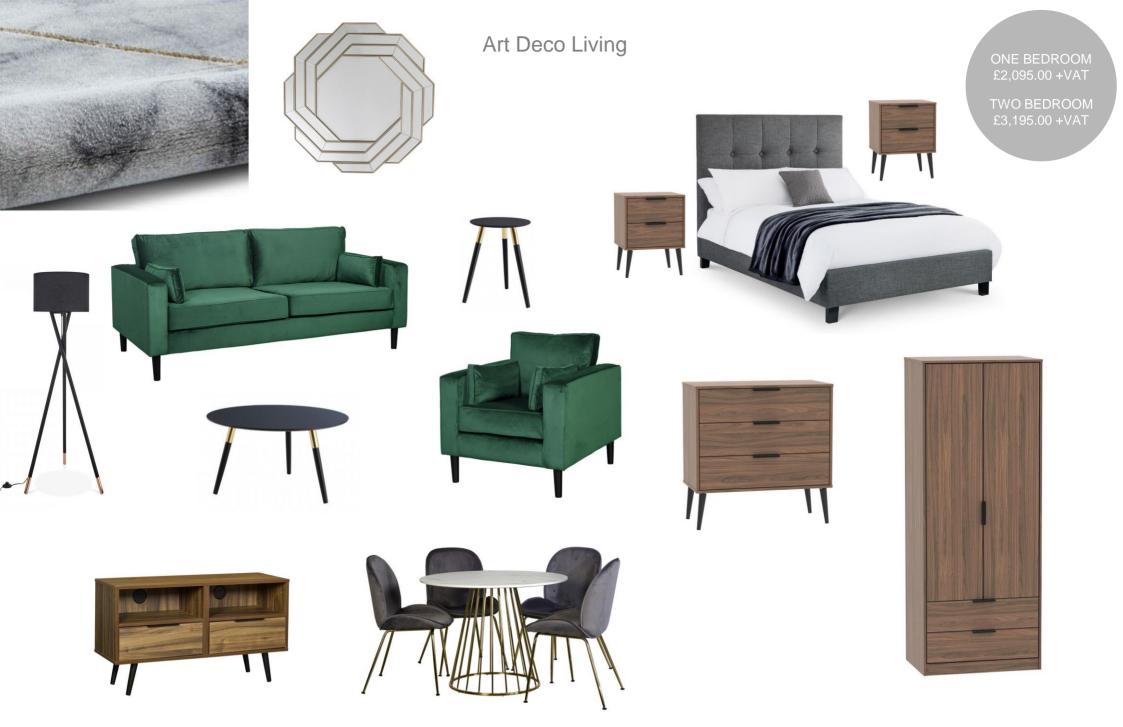

### One Bed:

- 2 seat sofa
- Coffee table
- TV unit
- 2 seat dining set
- 4'6" bedframe & mattress
- Wardrobe with drawers
- Bedside drawers (x2)

# **Optional extras**

- Lounge rug
- Lamp table
- Mirror
- Feature chair / armchair
- 3 / 4 drawer chest
- Washer dryer

#### Two Bed:

- 3 seat sofa
- Coffee table
- TV unit
- 4 seat dining set
- 4'6" bedframe & mattress (x2)
- Wardrobe with drawers (x2)
- Bedside drawers (x4)