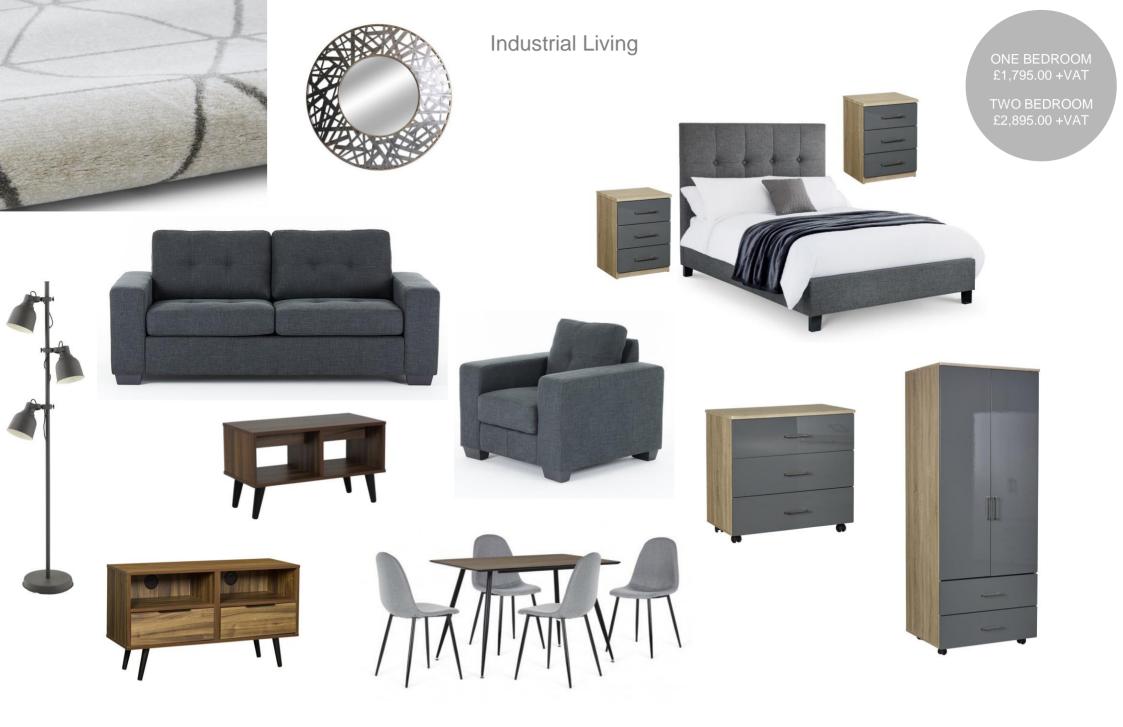

### One Bed:

- 2 seat sofa
- Coffee table
- TV unit
- 2 seat dining set
- 4'6" bedframe & mattress
- Wardrobe with drawers
- Bedside drawers (x2)

# **Optional extras**

- Lounge rug
- Lamp table
- Mirror
- Feature chair / armchair
- 3 / 4 drawer chest
- Washer dryer

#### Two Bed:

- 3 seat sofa
- Coffee table
- TV unit
- 4 seat dining set
- 4'6" bedframe & mattress (x2)
- Wardrobe with drawers (x2)
- Bedside drawers (x4)