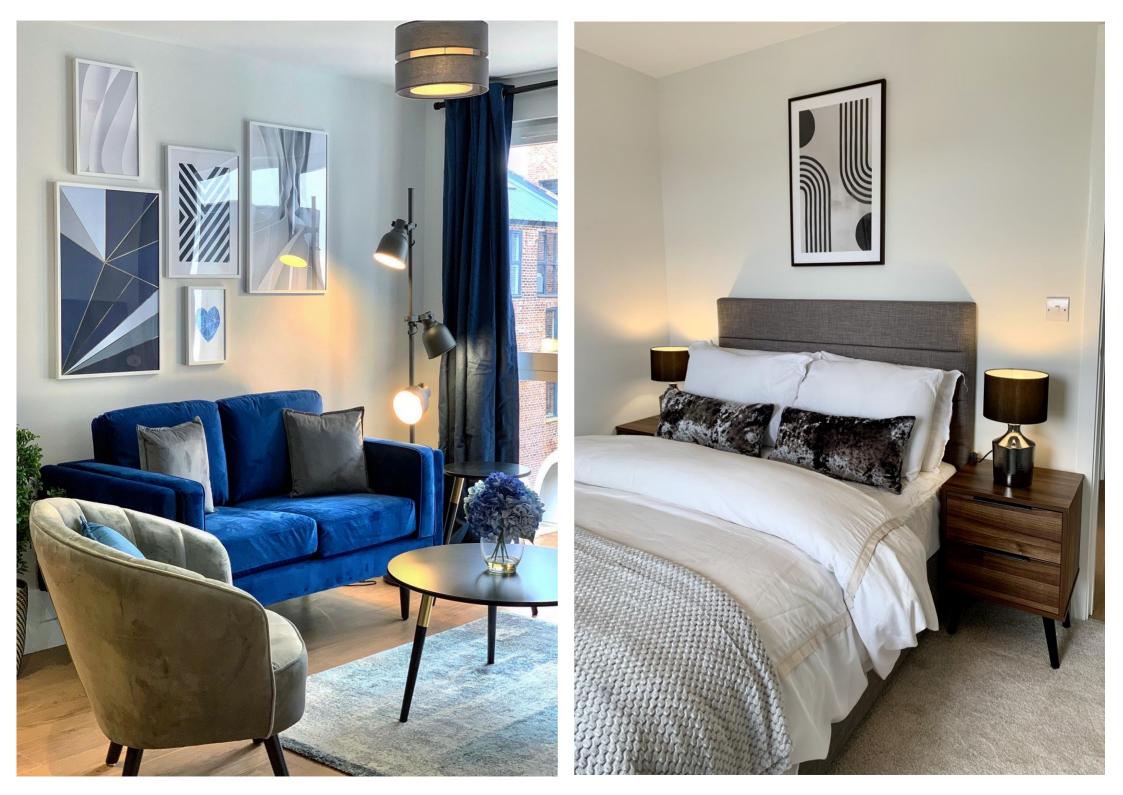

Investment Property
Furniture Packages

**INSTORE |** INVESTMENT FURNITURE PACKAGE

**INSTORE** | INVESTMENT FURNITURE PACKAGE

## Ы

Furniture packages to suit any style and budget delivered and installed...

### One Bed:

- 2 seat sofa
- Coffee table
- TV unit
- 2 seat dining set
- 4'6" bedframe & mattress
- Wardrobe with drawers
- Bedside drawers (x2)

# **Optional extras**

- Lounge rug
- Lamp table
- Mirror
- Feature chair / armchair
- 3 / 4 drawer chest
- Washer dryer

#### Two Bed:

- 3 seat sofa
- Coffee table
- TV unit
- 4 seat dining set
- 4'6" bedframe & mattress (x2)
- Wardrobe with drawers (x2)
- Bedside drawers (x4)