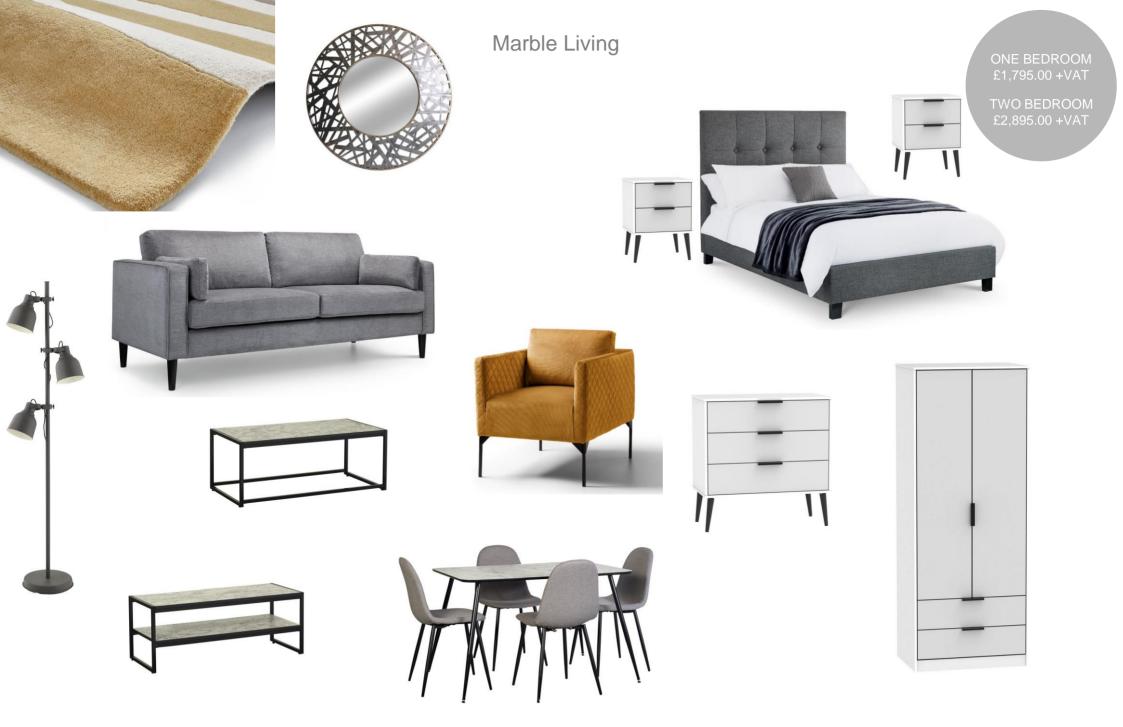

### One Bed:

- 2 seat sofa
- Coffee table
- TV unit
- 2 seat dining set
- 4'6" bedframe & mattress
- Wardrobe with drawers
- Bedside drawers (x2)

# **Optional extras**

- Lounge rug
- Lamp table
- Mirror
- Feature chair / armchair
- 3 / 4 drawer chest
- Washer dryer

#### Two Bed:

- 3 seat sofa
- Coffee table
- TV unit
- 4 seat dining set
- 4'6" bedframe & mattress (x2)
- Wardrobe with drawers (x2)
- Bedside drawers (x4)