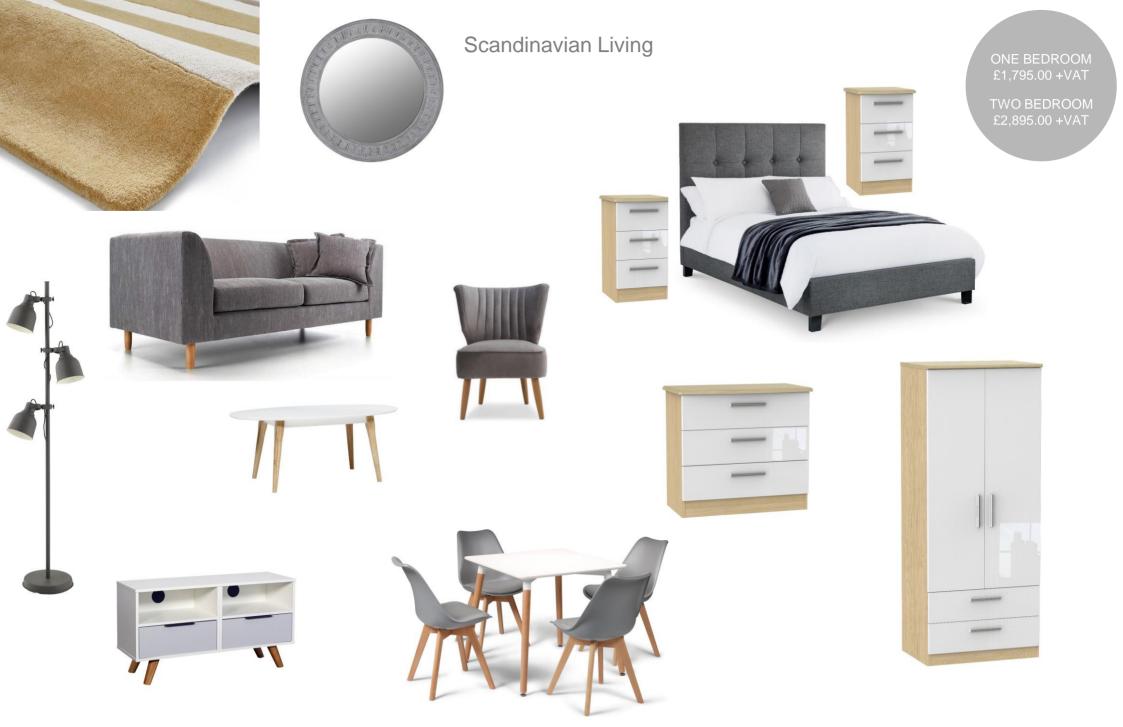

## FURNITURE PACKAGE INVENTORY

Ν

### One Bed:

- 2 seat sofa
- Coffee table
- TV unit
- 2 seat dining set
- 4'6" bedframe & mattress
- Wardrobe with drawers
- Bedside drawers (x2)

# **Optional extras**

- Lounge rug
- Lamp table
- Mirror
- Feature chair / armchair
- 3 / 4 drawer chest
- Washer dryer

#### Two Bed:

- 3 seat sofa
- Coffee table
- TV unit
- 4 seat dining set
- 4'6" bedframe & mattress (x2)
- Wardrobe with drawers (x2)
- Bedside drawers (x4)