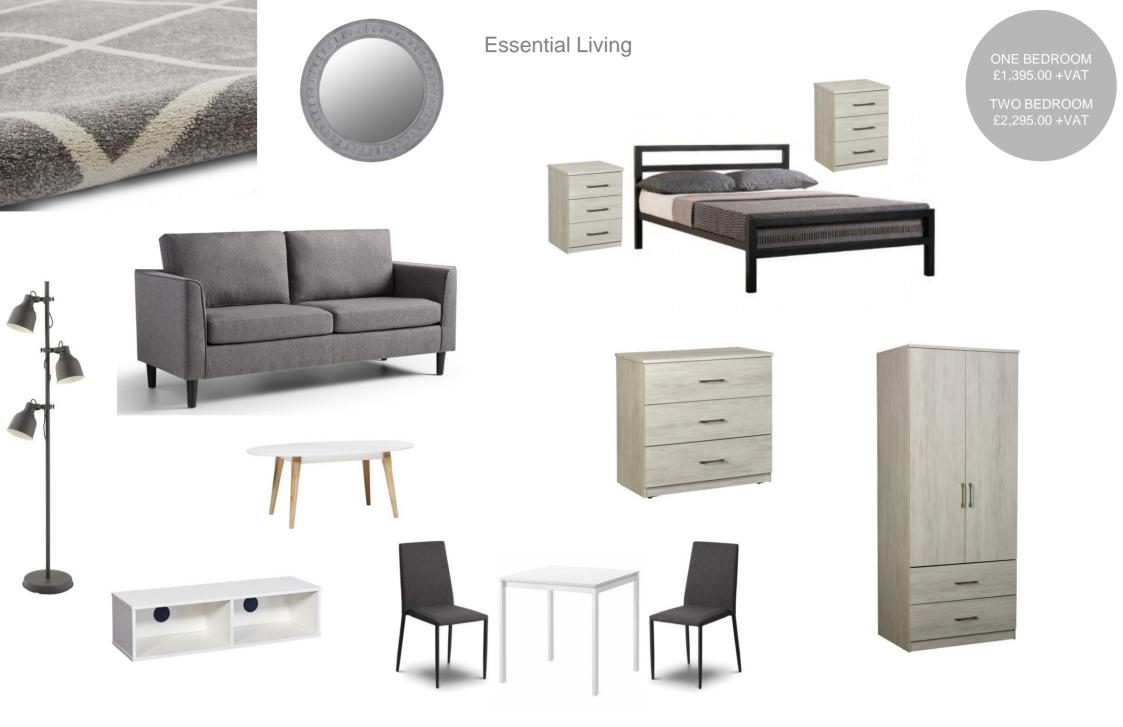

## FURNITURE PACKAGE INVENTORY

Ν

### One Bed:

- 2 seat sofa
- Coffee table
- TV unit
- 2 seat dining set
- 4'6" bedframe & mattress
- Wardrobe with drawers
- Bedside drawers (x2)

# **Optional extras**

- Lounge rug
- Lamp table
- Mirror
- Feature chair / armchair
- 3 / 4 drawer chest
- Washer dryer

#### Two Bed:

- 3 seat sofa
- Coffee table
- TV unit
- 4 seat dining set
- 4'6" bedframe & mattress (x2)
- Wardrobe with drawers (x2)
- Bedside drawers (x4)