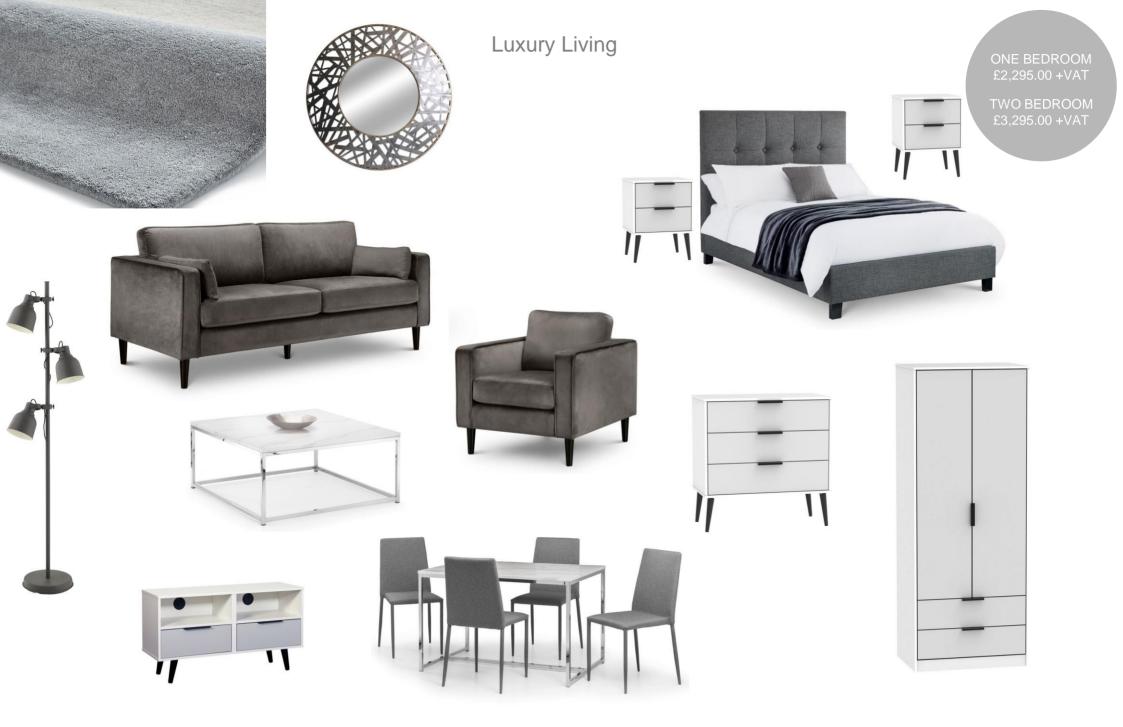

## FURNITURE PACKAGE INVENTORY

Ν

### One Bed:

- 2 seat sofa
- Coffee table
- TV unit
- 2 seat dining set
- 4'6" bedframe & mattress
- Wardrobe with drawers
- Bedside drawers (x2)

# **Optional extras**

- Lounge rug
- Lamp table
- Mirror
- Feature chair / armchair
- 3 / 4 drawer chest
- Washer dryer

#### Two Bed:

- 3 seat sofa
- Coffee table
- TV unit
- 4 seat dining set
- 4'6" bedframe & mattress (x2)
- Wardrobe with drawers (x2)
- Bedside drawers (x4)