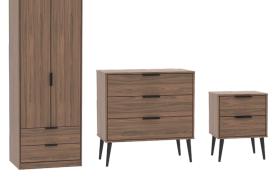

#### Harbin Range

Wardrobe - £260 / Wardrobe with drawers - £290 3 drawer chest - £180 / 3 drawer bedside - £110 Colours: Walnut | Dark Grey | White/Grey