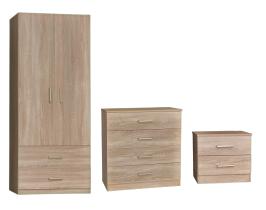

#### **Essential Range**

Wardrobe - £160 / Wardrobe with drawers - £200 4 drawer chest - £110 / 2 drawer bedside - £60 Colours: Sonoma Oak