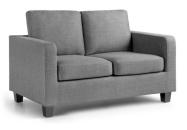

# Living SOFAS

A selection of our best-selling replenishment sofas.

••••••

All available in a choice of 2 or 3 seat with some in various colour & fabric options, there is something here to suit all tenants, styles and budgets.

For our full range visit: www.instoredirect.com

Mcx Sofα

2 Seat - £270 / 3 Seat - £320
Colours: Grey Fabric | Black PU

2 Seat - £280 / 3 Seat - £340 Colours: Grey Fabric

Monza Sofa

Byron Sofα
2 Seat - £350 / 3 Seat - £400
Colours: Grey Fabric