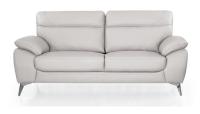

Oliviα Sofα
2 Seat - £450 / 3 Seat - £500
Colours: Black PU | Grey Fabric

Colorado Sofa

2 Seat - £400 / 3 Seat - £450

Colours: Grey Fabric | Tan Suede

Dallas Sofα
2 Seat - £400 / 3 Seat - £450
Colours: Grey Fabric

Mikα Sofα
2 Seat - £400 / 3 Seat - £450
Colours: Grey Fabric

Herα Sofα
2 Seat - £500 / 3 Seat - £550
Colours: Grey Fabric

Turin Leather Sofα

2 Seat - £350 / 3 Seat - £400
Colours: Light Grey Leather
Dark Grey Leather