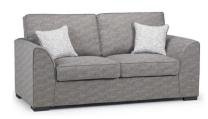

# Living SOFAS

A selection of our best-selling replenishment sofas.

••••••

All available in a choice of 2 or 3 seat with some in various colour & fabric options, there is something here to suit all tenants, styles and budgets.

Mikα Sofα
2 Seat - £400 / 3 Seat - £450
Colours: Grey Fabric

Herα Sofα
2 Seat - £500 / 3 Seat - £550
Colours: Grey Fabric

Turin Leather Sofα

2 Seat - £350 / 3 Seat - £400
Colours: Light Grey Leather
Dark Grey Leather