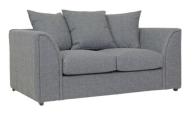

# Living SOFAS

A selection of our best-selling replenishment sofas.

••••••

All available in a choice of 2 or 3 seat with some in various colour & fabric options, there is something here to suit all tenants, styles and budgets.

Oliviα Sofα
2 Seat - £450 / 3 Seat - £500
Colours: Black PU | Grey Fabric

Colorado Sofa

2 Seat - £400 / 3 Seat - £450

Colours: Grey Fabric | Tan Suede

Dallas Sofα
2 Seat - £400 / 3 Seat - £450
Colours: Grey Fabric