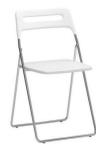

# Dining CHAIRS & BAR STOOLS

We have a large selection of chairs and bar stools, from the modern styled Jazz dining chair with its contemporary crisp linen fabric to the sturdy and industrial metal and wood stylings of the New York dining chair and Haxton bar stool.

Shore Dining Chair £90 Colours: White

Foundry Bar Stool £60 Colours: Black/Oak

Rio Bar Stool £70 Colours: Black | White

Haxton Bar Stool £80 Colours: Walnut/Black