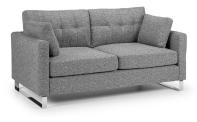

# Living SOFAS

A selection of our best-selling replenishment sofas.

••••••

All available in a choice of 2 or 3 seat with some in various colour & fabric options, there is something here to suit all tenants, styles and budgets.

For our full range visit: www.instoredirect.com

Mcx Sofα

2 Seat - £270 / 3 Seat - £320
Colours: Grey Fabric | Black PU

2 Seat - £280 / 3 Seat - £340 Colours: Grey Fabric

Monza Sofa

Byron Sofα
2 Seat - £350 / 3 Seat - £400
Colours: Grey Fabric