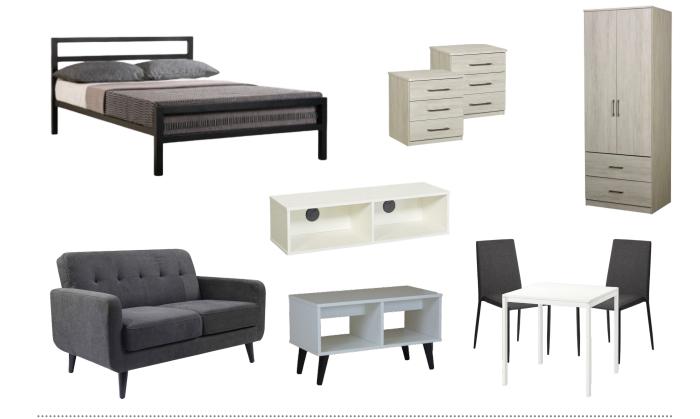

### Student ESSENTIALS FURNITURE PACK

We provide ready made and bespoke furniture package solutions to suit any budget, specification or property type.

The Essentials Furniture pack is one of our best sellers for student accommodation.

#### INVENTORY & PRICING

- 2 seat sofa
- Coffee table
- TV unit
- · 2 seat dining set
- 4ft6 bedframe + mattress
- Wardrobe with drawers
- Bedside drawers x2

- 3 seat sofa
- Coffee table
- TV unit
- 4 seat dining set
- 4ft6 bedframe + mattress x2
- Wardrobe with drawers x2
- · Bedside drawers x4