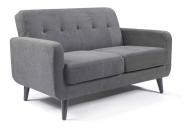

# Living SOFAS

A selection of our best-selling replenishment sofas.

••••••

All available in a choice of 2 or 3 seat with some in various colour & fabric options, there is something here to suit all tenants, styles and budgets.

Mikα Sofα
2 Seat - £400 / 3 Seat - £450
Colours: Grey Fabric

Herα Sofα
2 Seat - £500 / 3 Seat - £550
Colours: Grey Fabric

Turin Leather Sofα

2 Seat - £350 / 3 Seat - £400
Colours: Light Grey Leather
Dark Grey Leather