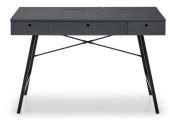

# Study DESKS & CHAIRS

Functional home office solutions

Desks and office chairs to suit all budgets, perfect for all student accommodation.

Our desks and chairs are made from high-quality materials and are designed to be practical, ergonomic and comfortable to use.

Tribeca Desk £80 Colours: Oak

Essential Desk £85 Colours: Sonoma Oak

Essential 3 Drawer Desk
£110
Colours: Sonoma Oak

Straten Desk £100 Colours: Grey

Shannon 3 Drawer Desk £190 Colours: Grey | White

Nisse Desk Chair £25 Colours: White | Black