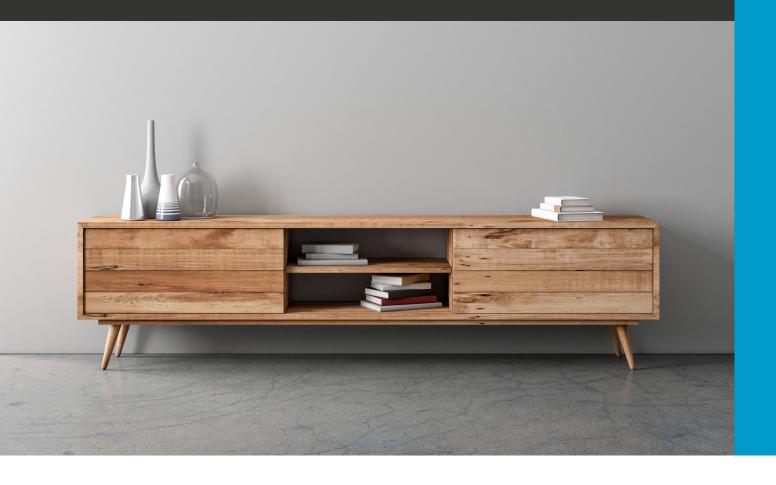

### Living **COFFEE & TV**

A small selection of our bestselling replenishment coffee tables and TV units perfect for student accommodation.

For our full range visit:

Milan Coffee Table

£40 Colours: Oak | Black

Dahlia Coffee Table £100

Colours: White

Harbin Coffee Table

£100 Colours: White | Walnut

Senna Coffee Table

£100 Colours: Black

Harbina TV Unit 110cm - £100 Colours: White | Walnut

Detroit TV Unit £120 Colours: White