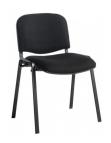

# Dining CHAIRS & BAR STOOLS

We have a large selection of chairs and bar stools, from the modern styled Jazz dining chair with its contemporary crisp linen fabric to the sturdy and industrial metal and wood stylings of the New York dining chair and Haxton bar stool.

Aspen Dining Chair £55 Colours: White | Grey

Lilly Dining Chair £55 Colours: Grey

Jazz Dining Chair £55 Colours: Black | Grey

New York Dining Chair £70 Colours: Black/Walnut

Cassie Dining Chair £80 Colours: Black | Grey