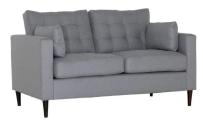

# Living SOFAS

A selection of our best-selling replenishment sofas.

••••••

All available in a choice of 2 or 3 seat with some in various colour & fabric options, there is something here to suit all tenants, styles and budgets.

Mikα Sofα
2 Seat - £400 / 3 Seat - £450
Colours: Grey Fabric

Herα Sofα
2 Seat - £500 / 3 Seat - £550
Colours: Grey Fabric

Turin Leather Sofα

2 Seat - £350 / 3 Seat - £400
Colours: Light Grey Leather
Dark Grey Leather