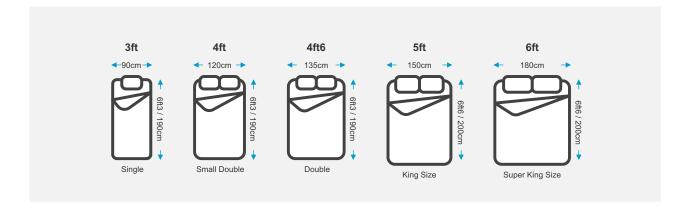

#### Size options

#### Cambridge Mattress

3ft - £100 / 4ft - £120 4ft6 - £120 / 5ft - £160

#### Nautilus Waterproof Mattress

3ft - £120 / 4ft - £150 4ft6 - £150 / 5ft - £190

**Memory Mattress** 

3ft - £140 / 4ft - £170 4ft6 - £170 / 5ft - £210

Venus Mattress

4ft - £190 / 4ft6 - £190