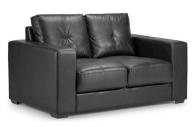

# Living SOFAS

A selection of our best-selling replenishment sofas.

••••••

All available in a choice of 2 or 3 seat with some in various colour & fabric options, there is something here to suit all tenants, styles and budgets.

For our full range visit: www.instoredirect.com

Mcx Sofα

2 Seat - £270 / 3 Seat - £320
Colours: Grey Fabric | Black PU

2 Seat - £280 / 3 Seat - £340 Colours: Grey Fabric

Monza Sofa

Byron Sofα
2 Seat - £350 / 3 Seat - £400
Colours: Grey Fabric