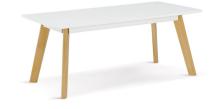

### Dining **SETS & TABLES**

Here are just a few of our best-selling tables and dining sets that are proving popular with the student accommodation market this year. We stock a wide range of dining furniture to suit different tastes and budgets.

For our full range visit: www.instoredirect.com

Milan 4 Seat Dining Set £330

Colours: White

Aspen 4 Seat Dining Set

£370 Colours: Walnut | White

Dahlia 4 Seat

£370

Colours: White