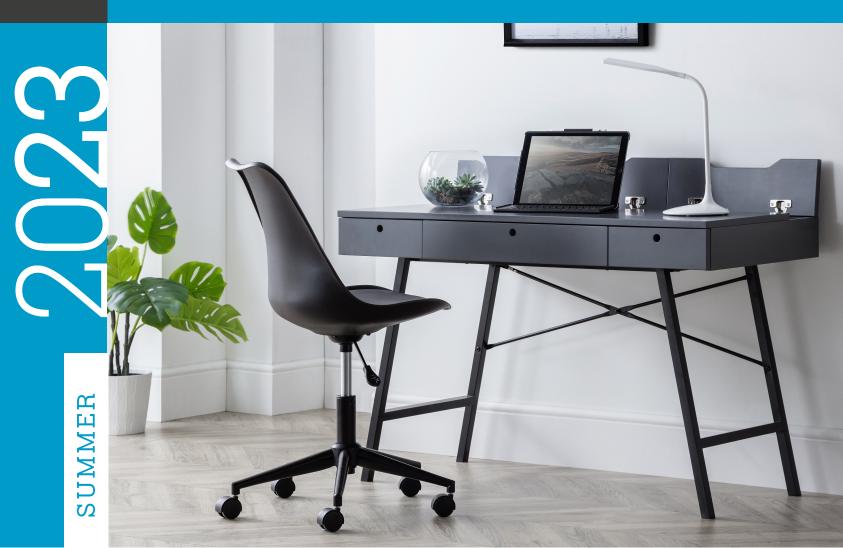

# Study DESKS & CHAIRS

Functional home office solutions

Desks and office chairs to suit all budgets, perfect for all student accommodation.

Our desks and chairs are made from high-quality materials and are designed to be practical, ergonomic and comfortable to use.

Tribeca Desk £80 Colours: Oak

Essential Desk £85 Colours: Sonoma Oak

Essential 3 Drawer Desk
£110
Colours: Sonoma Oak

Straten Desk £100 Colours: Grey

Shannon 3 Drawer Desk £190 Colours: Grey | White

Nisse Desk Chair £25 Colours: White | Black

Taurus Desk Chair £50 Colours: Black

Eric Desk Chair £100 Colours: White | Black

Tate Desk Chair £80 Colours: Black