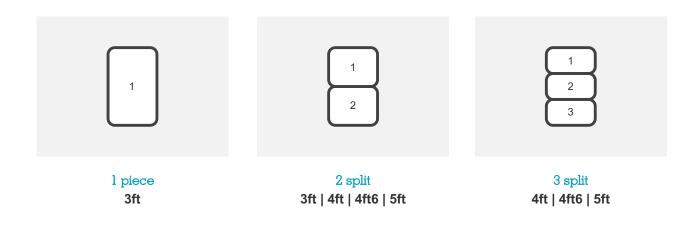

#### Base options

#### **BASE & MATTRESS**

|               | 3FT BASE | 3FT BASE | 4FT BASE | 4FT BASE | 4FT6 BASE | 4FT6 BASE | 5FT BASE | 5FT BASE |
|---------------|----------|----------|----------|----------|-----------|-----------|----------|----------|
|               | 1 PIECE  | 2 SPLIT  | 2 SPLIT  | 3 SPLIT  | 2 SPLIT   | 3 SPLIT   | 2 SPLIT  | 3 SPLIT  |
| Base only*    | £65      | £85      | £85      | £115     | £85       | £115      | £100     | £130     |
| Cambridge Set | £150     | £200     | £200     | £230     | £200      | £230      | £250     | £280     |
| Memory Set    | £200     | £250     | £250     | £280     | £250      | £280      | £300     | £330     |