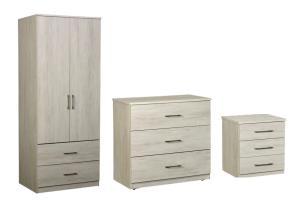

#### Rural Range

Wardrobe - £240 / Wardrobe with drawers - £280 3 drawer chest - £170 / 3 drawer bedside - £85 Colours: White | Grey