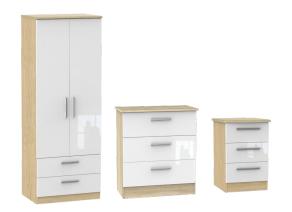

#### Sterling Range

Wardrobe - £180 / Wardrobe with drawers - £220 3 drawer chest - £150 / 3 drawer bedside - £80 Colours: Light Artwood | White