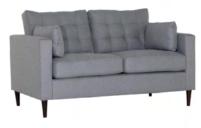

Mcx Sofα

2 Seat - £270 / 3 Seat - £320
Colours: Grey Fabric | Black PU

Monza Sofa

2 Seat - £280 / 3 Seat - £340
Colours: Grey Fabric

Byron Sofα
2 Seat - £350 / 3 Seat - £400
Colours: Grey Fabric

Oliviα Sofα
2 Seat - £450 / 3 Seat - £500
Colours: Black PU | Grey Fabric

Colorado Sofa

2 Seat - £400 / 3 Seat - £450

Colours: Grey Fabric | Tan Suede

Dallas Sofa 2 Seat - £400 / 3 Seat - £450 Colours: Grey Fabric

Mikα Sofα
2 Seat - £400 / 3 Seat - £450
Colours: Grey Fabric

Herα Sofα
2 Seat - £500 / 3 Seat - £550
Colours: Grey Fabric