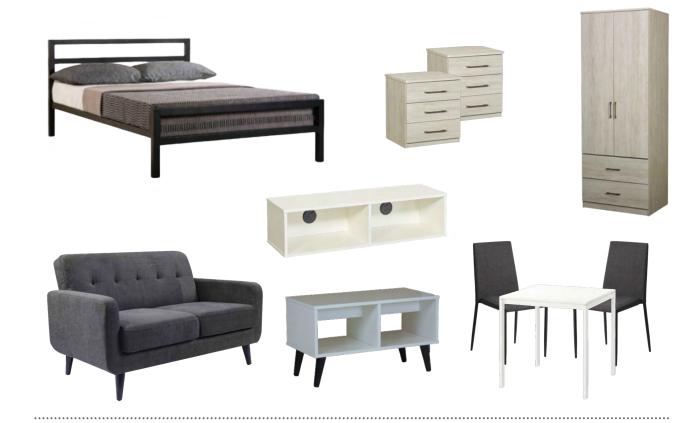

### Student ESSENTIALS FURNITURE PACK

We provide ready made and bespoke furniture package solutions to suit any budget, specification or property type.

The Essentials Furniture pack is one of our best sellers for student accommodation.

#### **INVENTORY & PRICING**

- 2 seat sofa
- Coffee table
- TV unit
- · 2 seat dining set
- 4ft6 bedframe + mattress
- Wardrobe with drawers
- Bedside drawers x2

- 3 seat sofa
- Coffee table
- TV unit
- 4 seat dining set
- 4ft6 bedframe + mattress x2
- Wardrobe with drawers x2
- · Bedside drawers x4