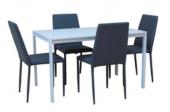

### Dining **SETS & TABLES**

Here are just a few of our best-selling tables and dining sets that are proving popular with the student accommodation market this year. We stock a wide range of dining furniture to suit different tastes and budgets.

For our full range visit: www.instoredirect.com

Milan 4 Seat Dining Set £330

Colours: White

Aspen 4 Seat Dining Set

£370

Colours: Walnut | White

Dahlia 4 Seat

£370