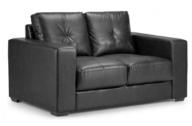

Mcx Sofα

2 Seat - £270 / 3 Seat - £320
Colours: Grey Fabric | Black PU

Monza Sofa

2 Seat - £280 / 3 Seat - £340
Colours: Grey Fabric

Byron Sofα
2 Seat - £350 / 3 Seat - £400
Colours: Grey Fabric

Oliviα Sofα
2 Seat - £450 / 3 Seat - £500
Colours: Black PU | Grey Fabric

Turin Leather Sofα

2 Seat - £350 / 3 Seat - £400
Colours: Light Grey Leather
Dark Grey Leather