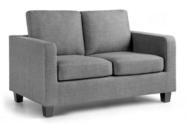

Mcx Sofα

2 Seat - £270 / 3 Seat - £320
Colours: Grey Fabric | Black PU

Monza Sofa

2 Seat - £280 / 3 Seat - £340
Colours: Grey Fabric

Byron Sofα
2 Seat - £350 / 3 Seat - £400
Colours: Grey Fabric

Oliviα Sofα
2 Seat - £450 / 3 Seat - £500
Colours: Black PU | Grey Fabric