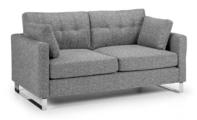

# Living SOFAS

A selection of our best-selling replenishment sofas.

••••••

All available in a choice of 2 or 3 seat with some in various colour & fabric options, there is something here to suit all tenants, styles and budgets.

Mcx Sofα

2 Seat - £270 / 3 Seat - £320
Colours: Grey Fabric | Black PU

Monza Sofa

2 Seat - £280 / 3 Seat - £340
Colours: Grey Fabric

Byron Sofα
2 Seat - £350 / 3 Seat - £400
Colours: Grey Fabric

Oliviα Sofα
2 Seat - £450 / 3 Seat - £500
Colours: Black PU | Grey Fabric