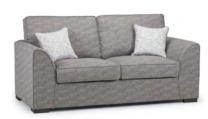

Colorado Sofa

2 Seat - £400 / 3 Seat - £450

Colours: Grey Fabric | Tan Suede

Dallas Sofa 2 Seat - £400 / 3 Seat - £450 Colours: Grey Fabric

Mikα Sofα
2 Seat - £400 / 3 Seat - £450
Colours: Grey Fabric

Herα Sofα
2 Seat - £500 / 3 Seat - £550
Colours: Grey Fabric