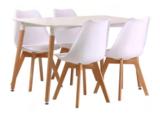

### Dining **SETS & TABLES**

Here are just a few of our best-selling tables and dining sets that are proving popular with the student accommodation market this year. We stock a wide range of dining furniture to suit different tastes and budgets.

For our full range visit: www.instoredirect.com

Milan 4 Seat Dining Set £330

Colours: White

Aspen 4 Seat Dining Set

£370

Colours: Walnut | White

Dahlia 4 Seat

£370