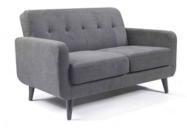

Colorado Sofa

2 Seat - £400 / 3 Seat - £450

Colours: Grey Fabric | Tan Suede

Dallas Sofa 2 Seat - £400 / 3 Seat - £450 Colours: Grey Fabric

Mikα Sofα
2 Seat - £400 / 3 Seat - £450
Colours: Grey Fabric

Herα Sofα
2 Seat - £500 / 3 Seat - £550
Colours: Grey Fabric