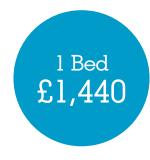

#### **INVENTORY & PRICING**

- 2 seat sofa
- Coffee table
- TV unit
- · 2 seat dining set
- 4ft6 bedframe + mattress
- Wardrobe with drawers
- Bedside drawers x2

- 3 seat sofa
- Coffee table
- TV unit
- 4 seat dining set
- 4ft6 bedframe + mattress x2
- Wardrobe with drawers x2
- · Bedside drawers x4