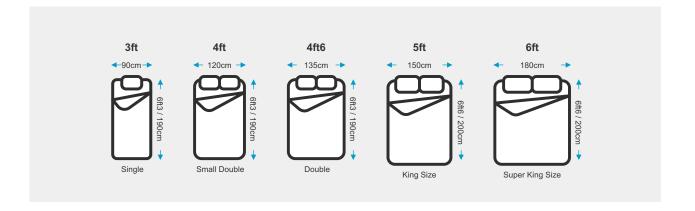

# Bedroom DIVAN BED BASES

Divan bed bases are very durable and a great value option for a bed.

They are available in various split configurations for where space and access is an issue.

All our divan bases come with swivel castors and fittings for headboards.\*

#### Size options