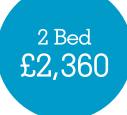

#### **INVENTORY & PRICING**

- 2 seat sofa
- Coffee table
- TV unit
- · 2 seat dining set
- 4ft6 bedframe + mattress
- Wardrobe with drawers
- Bedside drawers x2

- 3 seat sofa
- Coffee table
- TV unit
- 4 seat dining set
- 4ft6 bedframe + mattress x2
- Wardrobe with drawers x2
- · Bedside drawers x4