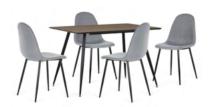

### Dining **SETS & TABLES**

Here are just a few of our best-selling tables and dining sets that are proving popular with the student accommodation market this year. We stock a wide range of dining furniture to suit different tastes and budgets.

For our full range visit: www.instoredirect.com

Milan 4 Seat Dining Set £330

Colours: White

Aspen 4 Seat Dining Set

£370

Colours: Walnut | White

Dahlia 4 Seat

£370