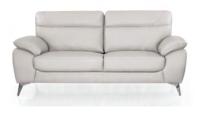

# Living SOFAS

A selection of our best-selling replenishment sofas.

••••••

All available in a choice of 2 or 3 seat with some in various colour & fabric options, there is something here to suit all tenants, styles and budgets.

Colorado Sofa

2 Seat - £400 / 3 Seat - £450

Colours: Grey Fabric | Tan Suede

Dallas Sofa 2 Seat - £400 / 3 Seat - £450 Colours: Grey Fabric

Mikα Sofα
2 Seat - £400 / 3 Seat - £450
Colours: Grey Fabric

Herα Sofα
2 Seat - £500 / 3 Seat - £550
Colours: Grey Fabric