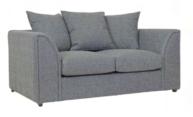

Mcx Sofα

2 Seat - £270 / 3 Seat - £320
Colours: Grey Fabric | Black PU

Monza Sofa

2 Seat - £280 / 3 Seat - £340
Colours: Grey Fabric

Byron Sofα
2 Seat - £350 / 3 Seat - £400
Colours: Grey Fabric

Oliviα Sofα
2 Seat - £450 / 3 Seat - £500
Colours: Black PU | Grey Fabric

Colorado Sofa

2 Seat - £400 / 3 Seat - £450

Colours: Grey Fabric | Tan Suede

Dallas Sofa 2 Seat - £400 / 3 Seat - £450 Colours: Grey Fabric

Mikα Sofα
2 Seat - £400 / 3 Seat - £450
Colours: Grey Fabric

Herα Sofα
2 Seat - £500 / 3 Seat - £550
Colours: Grey Fabric