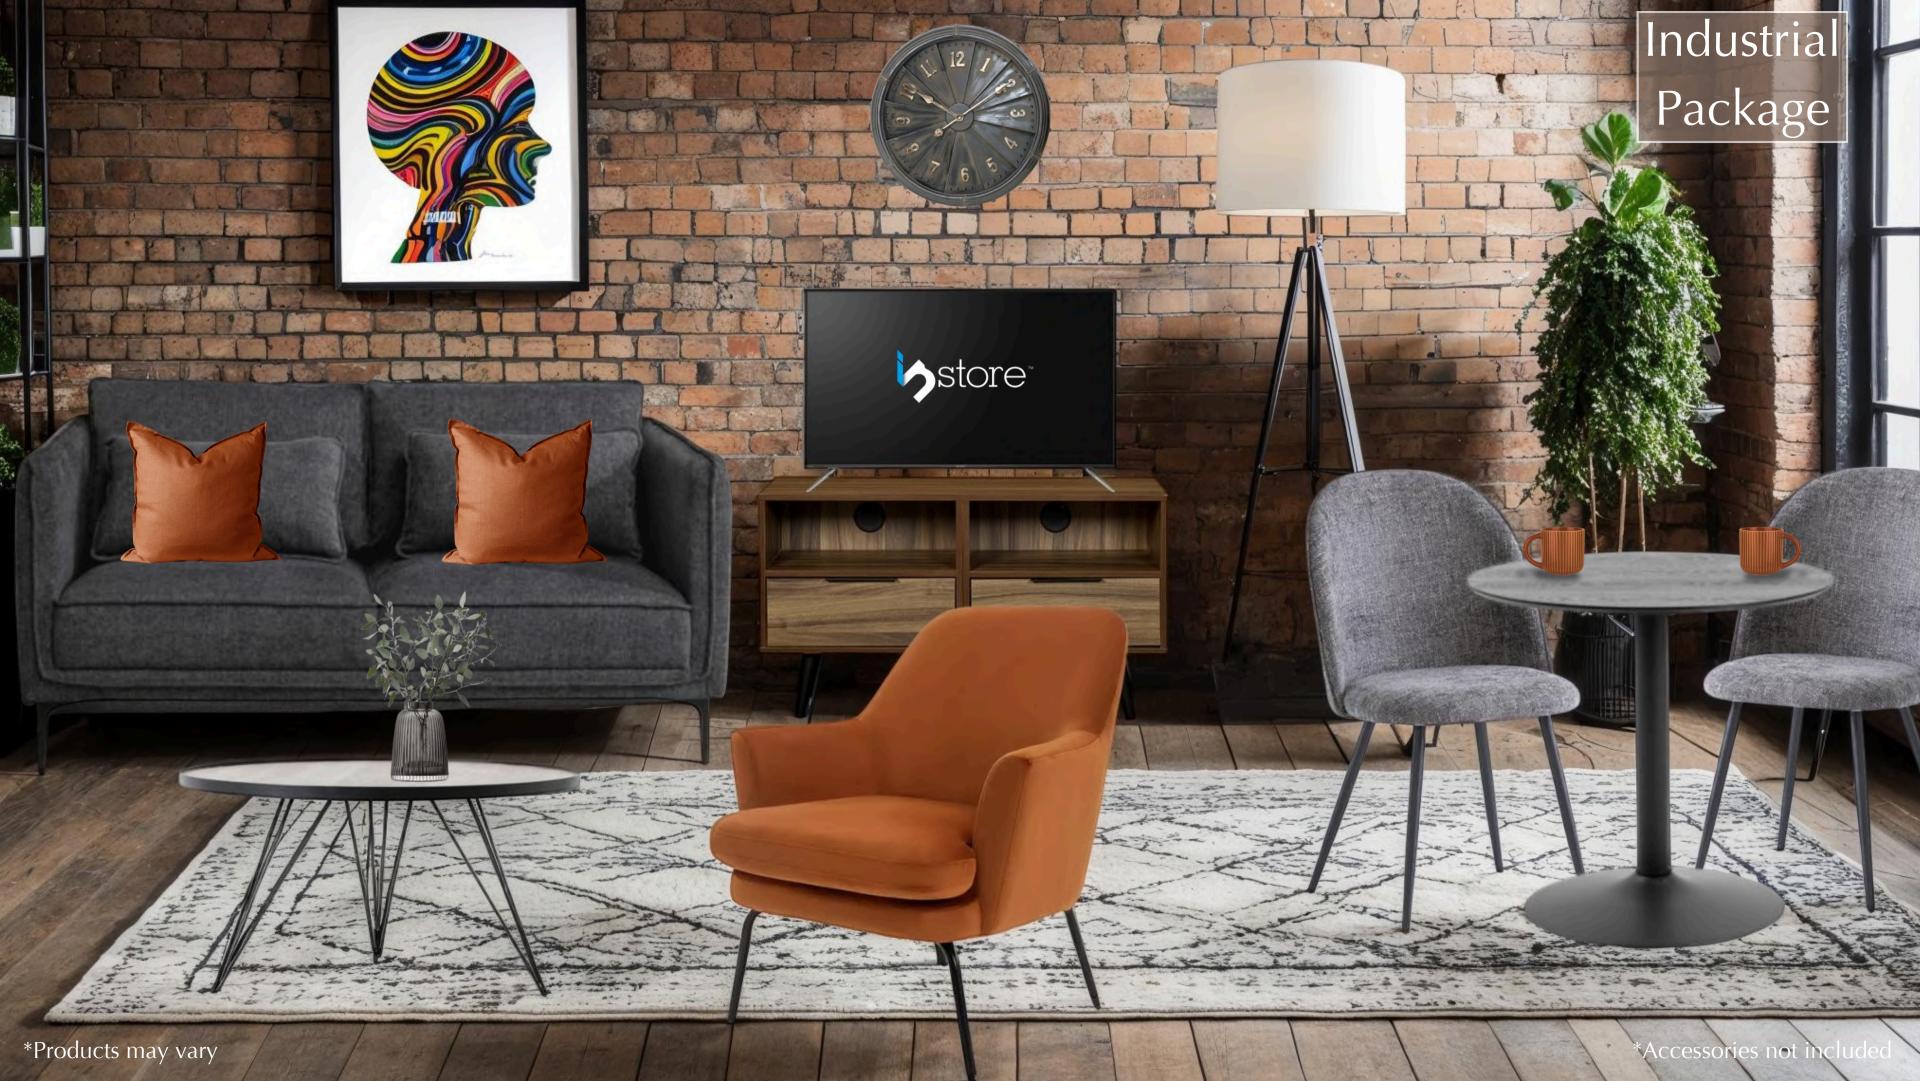

# **BEDROOM**

Lucca Double Bed Memory Mattress Harbin Bedsides Harbin Wardrobe

1 Bedroom 2 Bedroom £1,995.00 £2,995.00 Additional Bedroom: from £840.00

Price excludes VAT

Reno Sofa Mason & Ramona Dining Set Benji TV Unit Chandler Feature Chair Pebble Coffee Table Nest